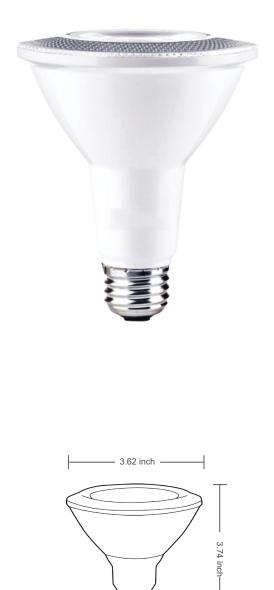

## PAR-30 LITE

The EnVision LED PAR-30 LITE Series bulb in LED integrates the use of Philips Lumiled 3030 chips, weighs an industry changing 0.24lb., and is Energy Star approved. It is ideal for use in residential, commercial, and in wet locations applications. Enjoy watching your energy bills fall, while also saving on replacement costs, as our PAR-30 is rated 25,000 hours. All of EnVision LED's PAR bulbs are now JA8-2016 Listed.

## Product Information:

- Increase energy savings and shorten payback period
- High intensity: ready to replace existing 75w incandescent
- Suitable for wet locations
- Dimmable: Down to 5% with most dimmers including: Lutron Diva and Skylark Series
- 5 Year Limited Warranty

| Туре   | Model           | Volt | Watt | Lumer | n Color    | CRI | Beam<br>Spread |
|--------|-----------------|------|------|-------|------------|-----|----------------|
| PAR-30 | LED-P30-10W-30K | 120V | 10W  | 800   | Warm-3000k | >90 | 40°            |
| PAR-30 | LED-P30-10W-50K | 120V | 10W  | 800   | Day-5000k  | >90 | 40°            |