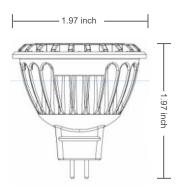

## MR-16 9W

The EnVision LED MR-16 bulb in LED brings lighting to the next level. This MR-16 bulb is sized to the point it will fit in most fixtures. Enjoy watching your energy bills fall, while also saving on replacement costs, as our MR-16 is rated 25,000 hours.

## Product Information:

- Increase energy savings and shorten payback period
- High intensity: ready to replace existing 50W halogen
- Same size as traditional MR-16
- Dimmable: With magnetic transformer
- 5 Year Limited Warranty