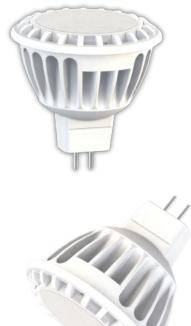

## MR-16 9W

The EnVision LED MR-16 bulb in LED brings lighting to the next level. This MR-16 bulb is sized to the point it will fit in most fixtures. Enjoy watching your energy bills fall, while also saving on replacement costs, as our MR-16 is rated 25,000 hours.

## Product Information:

- Increase energy savings and shorten payback period
- High intensity: ready to replace existing 50W halogen
- Same size as traditional MR-16
- Dimmable: With magnetic transformer
- 5 Year Limited Warranty