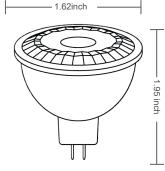

## **Product Information:**

- WET location rated
- Ready to replace existing 50W halogen
- Same size as traditional MR-16
- Fully Dimmable: With magnetic and electronic transformers

| Туре  | Model              | Volt      | Watt | Lumen | Color       | CRI | Beam<br>Spread |
|-------|--------------------|-----------|------|-------|-------------|-----|----------------|
| MR-16 | LED-MR16-7W-27K-HD | 12V AC/DC | 7W   | 500   | Soft- 2700k | >90 | 35°            |
| MR-16 | LED-MR16-7W-30K-HD | 12V AC/DC | 7W   | 500   | Warm- 3000k | >90 | 35°            |
| MR-16 | LED-MR16-7W-40K-HD | 12V AC/DC | 7W   | 500   | Cool- 4000k | >90 | 35°            |
| MR-16 | LED-MR16-7W-50K-HD | 12V AC/DC | 7W   | 500   | Day- 5000k  | >90 | 35°            |