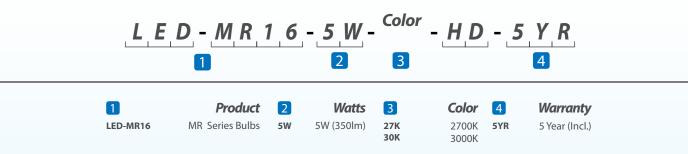

ype:    |  |





| <b>MR Series Bulbs</b> |
|------------------------|
|------------------------|

The EnVision LED MR16 Bulb in LED brings lighting to the next level. This MR16 bulb is sized to the point it will fit in most fixtures. Use these bulbs with track lights, recessed downlighting, restaurant bar, pub, and cafe lighting. Enjoy watching your energy bills fall, while also saving on replacement costs, as our MR16 is rated 25,000 hours.

## **Applications:**

- Track Lights
- Showcases
- Recessed Downlighting
- Restaurants, Bars, Pubs, Cafe Lighting

## **Product Information:**

- Increase energy savings and shorten payback period
- High intensity: ready to replace existing 50W halogen
- Same size as traditional MR-16
- Dimmable: With magnetic transformer
- 5 Year Limited Warranty



Specs and model numbers are subject to change with or without notice