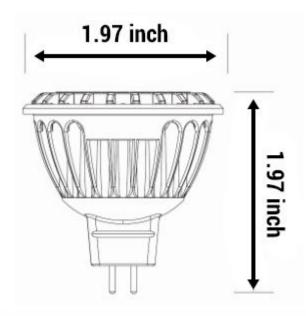

## **Product Information:**

- Increase energy savings and shorten payback period
- High intensity: ready to replace existing 50W halogen
- Same size as traditional MR-16
- Dimmable: With magnetic transformer
- 5 Year Limited Warranty