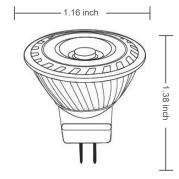

## MR-11 3W

The EnVision LED MR-11 bulb in LED brings lighting to the next level. This MR-11 bulb is sized to the point it will fit in most fixtures. Enjoy watching your energy bills fall, while also saving on replacement costs, as our MR-11 is rated 25,000 hours.

## **Product Information:**

- Increase energy savings and shorten payback period
- High intensity: ready to replace existing 30W halogen
- Same size as traditional MR-11
- Dimmable: With magnetic transformer