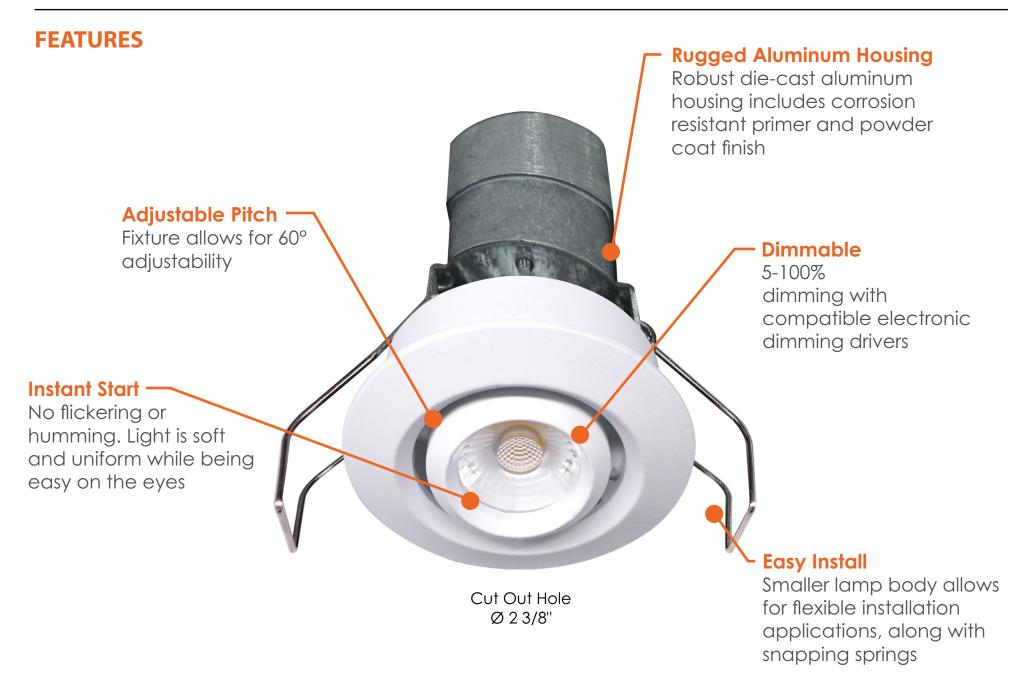

## 1" Mini Adjustable Low Voltage Downlight

EnVision LED has developed a line of 1" Mini Adjustable Low Voltage Downlights, with a 60° pitch angle. These downlights feature a trim-changable module. Trim changing accessories include: black round, bronze round, white square, black square, and bronze square finishes that fits on any of the modules available for purchase. By reducing material cost and installation time, the EnVision Mini Downlight is the ideal retrofit or new construction recessed low voltage lighting solution yet. Simply cut a hole in the ceiling, power the J-Box to the wall switch, and push the trim flush.

## **Product Information:**

- ETL Certified
- · Low-Voltage Daisy-Chain Wiring
- 5-100% dimming with compatible electronic dimming drivers
- Smaller lamp body for flexible application
- Adjustable fixture allows 60° pitch angle