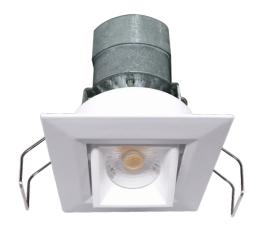

## 1" Mini Adjustable Low Voltage Downlight

EnVision LED has developed a line of 1" Mini Adjustable Low Voltage Downlights, with a 60° pitch angle. These downlights feature a trim-changable module. Trim changing accessories include: black round, bronze round, white square, black square, and bronze square finishes that fits on any of the modules available for purchase. By reducing material cost and installation time, the EnVision Mini Downlight is the ideal retrofit or new construction recessed low voltage lighting solution yet. Simply cut a hole in the ceiling, power the J-Box to the wall switch, and push the trim flush.

**Trims** 

**Warranty** 

4

5

**Product** 

Wattage

Color

RD-WH RD-BLK RD-BZ SQ-WH SQ-BLK

SQ-BZ

**Trims** 

Round Black Body Round Bronze Body Square White Body Square Black Body

Warranty 5 Years (Incl.)

LED-MDL-1-ADJ

1" Mini Adjustable Low Voltage Downlight

6W (550lm)

3000K