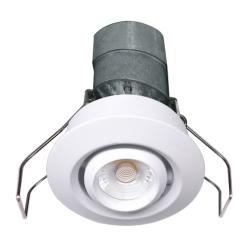

## 1" Mini Adjustable Low Voltage Downlight

EnVision LED has developed a line of 1" Mini Adjustable Low Voltage Downlights, with a 60° pitch angle. These downlights feature a trim-changable module. Trim changing accessories include: black round, bronze round, white square, black square, and bronze square finishes that fits on any of the modules available for purchase. By reducing material cost and installation time, the EnVision Mini Downlight is the ideal retrofit or new construction recessed low voltage lighting solution yet. Simply cut a hole in the ceiling, power the J-Box to the wall switch, and push the trim flush.

**Trims** 

**Warranty** 

4

5

**Product** 

Wattage

Color

RD-WH RD-BLK RD-BZ SQ-WH SQ-BLK

SQ-BZ

**Trims** 

Round Black Body Round Bronze Body Square White Body Square Black Body

Warranty 5 Years (Incl.)

LED-MDL-1-ADJ

1" Mini Adjustable Low Voltage Downlight

6W (550lm)

3000K