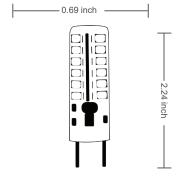

## **Product Information:**

- Increase energy savings and shorten payback period
- High Lumen: replace existing 40W halogen
- Three different size options available
- Dimmable: With most magnetic dimmers