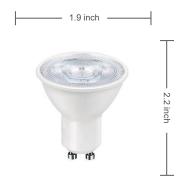

## GU-10 5.5W

The EnVision LED GU-10 bulb in LED brings lighting to the next level. This GU-10 bulb is sized to the point it will fit in most fixtures. Enjoy watching your energy bills fall, while also saving on replacement costs, as our GU-10 is rated 25,000 hours.

| Туре  | Model                | Volt | Watt | Lumen | Color       | CRI | Beam<br>Spread |
|-------|----------------------|------|------|-------|-------------|-----|----------------|
| GU-10 | LED-GU10-5.5W-30K-HD | 120V | 5.5W | 450   | Warm- 3000k | >90 | 40°            |
| GU-10 | LED-GU10-5.5W-30K-HD | 120V | 5.5W | 450   | Day- 5000k  | >90 | 40°            |