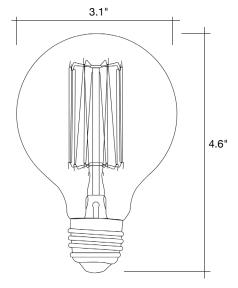

## **G25 Globe Filament Bulb**

The EnVision Filament G25 LED replicates the traditional incandescent bulbs we love. The Filament G25 achieves a full 360° beam spread, puts off very little heat, and importantly contains no mercury. Lastly, for each bulb replaced, not only do you save in energy costs, but you are helping to lower your impact on the environment as well.