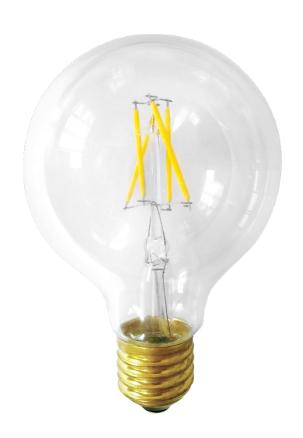

## **G25 Globe Filament Bulb**

The EnVision Filament G25 LED replicates the traditional incandescent bulbs we love. The Filament G25 achieves a full 360° beam spread, puts off very little heat, and importantly contains no mercury. Lastly, for each bulb replaced, not only do you save in energy costs, but you are helping to lower your impact on the environment as well.