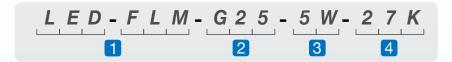

1 Product LED-FLM G25 Filament Bulb 2 Type
G25 Regular G25 Bulb

3 Watts
5W 5 Watts

4 Color

**27K** 2700K

Specs and model numbers are subject to change with or without notice. Customization of product is available.