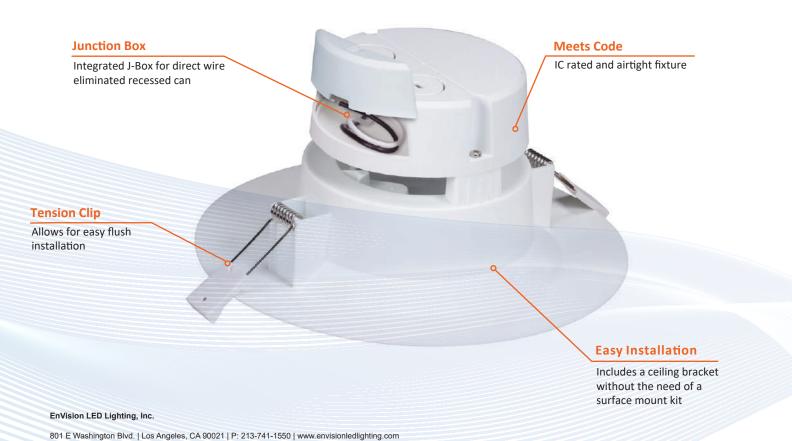

## **FEATURES**

# 4" SNAPTRIM JBOX DOWNLIGHT

And just like that... the recessed can is gone. EnVision LED has developed a 4" and 6" LED Downlight that eliminates the need for a can. The junction box is built into the fixtures and is IC Rated. By reducing material cost and installation time, the EnVision SnapTrim is the ideal retrofit or new construction recessed lighting solution yet. Simply cut a hole in the ceiling, power the fixture to the wall switch, and "snap" the trim flush.

#### **Product Information:**

- Easy install spring clips with J-Box built in eliminates can
- Ready to replace existing 50w halogens
- Dimmable: Compatible with most dimmers down to 5%
- IC and Airtight rated fixture
- Suitable for wet location (UL Listed)
- 5 Year Limited Warranty