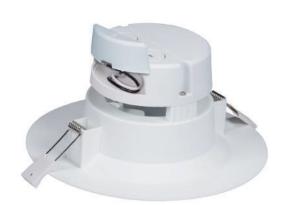

## **INSTALLATION**

- 1. Cut a 4" hole into the existing drywall
- 2. Remove convenient 3. Hardwire electricity 4. Snap fixture into the knock-out into the built in J-Box cut-out ceiling