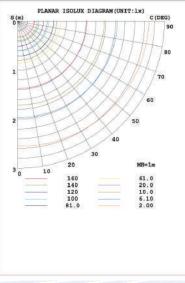

| 600W  | OK          |  |  |  |  |  |
|                               | Adorne           | DLV703     | 700W  | ОК          |  |  |  |  |  |
| Legrand                       | Harmony          | H703PTW    | 700W  | ОК          |  |  |  |  |  |
|                               | Aspire           | 9530       | 1000W | ОК          |  |  |  |  |  |
| Cooper                        | Devine           | DAL03P     | 300W  | ОК          |  |  |  |  |  |

List reflects suggested dimmers, but is not limited to the provided models.

## **FEATURES**





# 4" SNAPTRIM JBOX DOWNLIGHT

## **INSTALLATION**



- 1. Cut a 4" hole into the existing drywall
- 2. Remove convenient 3. Hardwire electricity 4. Snap fixture into the knock-out into the built in J-Box cut-out ceiling

## **PHOTOMETRICS**