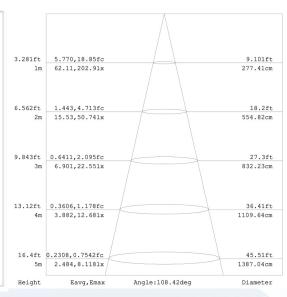

| 600W  | OK          |  |  |  |  |  |
|                               | Adorne           | DLV703     | 700W  | ОК          |  |  |  |  |  |
| Legrand                       | Harmony          | H703PTW    | 700W  | ОК          |  |  |  |  |  |
|                               | Aspire           | 9530       | 1000W | ОК          |  |  |  |  |  |
| Cooper                        | Devine           | DAL03P     | 300W  | ОК          |  |  |  |  |  |

List reflects suggested dimmers, but is not limited to the provided models.

## **FEATURES**





# 4" SNAPTRIM JBOX DOWNLIGHT

## **INSTALLATION**



- 1. Cut a 4" hole into the existing drywall
- 2. Remove convenient 3. Hardwire electricity 4. Snap fixture into the knock-out into the built in J-Box cut-out ceiling

## **PHOTOMETRICS**