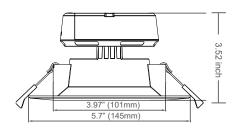

Compatible with most dimmers down to 5%
- IC and Airtight rated fixture
- Suitable for wet location (UL Listed)
- 5 Year Limited Warranty

# THE SNAP TRIM THE

CUT. CONNECT. SNAP.

| Туре  | Model               | Volt | Watt | Lumen | Color       | CRI | Beam<br>Spread |
|-------|---------------------|------|------|-------|-------------|-----|----------------|
| 4INCH | LED-DLJBX-4B-7W-27K | 120V | 7W   | 550   | Soft- 2700k | >90 | 100°           |
| 4INCH | LED-DLJBX-4B-7W-30K | 120V | 7W   | 550   | Warm- 3000k | >90 | 100°           |
| 4INCH | LED-DLJBX-4B-7W-40K | 120V | 7W   | 550   | Cool- 4000k | >90 | 100°           |
| 4INCH | LED-DLJBX-4B-7W-50K | 120V | 7W   | 550   | Day- 5000k  | >90 | 100°           |











# 4" SNAPTRIM JBOX DOWNLIGHT

## **DIMENSIONS AND DIMMING**



# **OPTIONAL ACCESSORIES**



#### **New Construction Plate**

Makes new construction installation easier. Universal plate compatible for 2", 4", 6" trims with J-Boxes.

| DIMMER COMP <b>A</b> TIBILITY |                  |            |       |             |  |  |  |  |  |
|-------------------------------|------------------|------------|-------|-------------|--|--|--|--|--|
| Brand                         | Series           | Model      | Load  | Dimmability |  |  |  |  |  |
|                               | Ariadni          | AYCL-153P  | 150W  | OK          |  |  |  |  |  |
|                               | Diva             | DV-600PR   | 600W  | OK          |  |  |  |  |  |
|                               | Diva             | DVCL-153P  | 150W  | OK          |  |  |  |  |  |
|