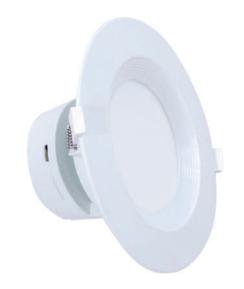

# 4" SNAPTRIM JBOX DOWNLIGHT

And just like that... the recessed can is gone. EnVision LED has developed a 4" and 6" LED Downlight that eliminates the need for a can. The junction box is built into the fixtures and is IC Rated. By reducing material cost and installation time, the EnVision SnapTrim is the ideal retrofit or new construction recessed lighting solution yet. Simply cut a hole in the ceiling, power the fixture to the wall switch, and "snap" the trim flush.

#### **Product Information:**

- Easy install spring clips with J-Box built in eliminates can
- Ready to replace existing 50w halogens
- Dimmable: Compatible with most dimmers down to 5%
- IC and Airtight rated fixture
- Suitable for wet location (UL Listed)
- 5 Year Limited Warranty