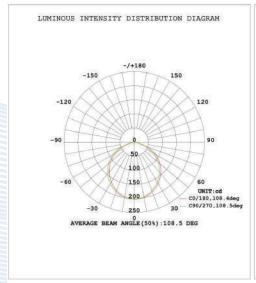

3       | 600W  | OK          |  |  |  |  |  |
|                               | Adorne           | DLV703     | 700W  | ОК          |  |  |  |  |  |
| Legrand                       | Harmony          | H703PTW    | 700W  | ОК          |  |  |  |  |  |
|                               | Aspire           | 9530       | 1000W | ОК          |  |  |  |  |  |
| Cooper                        | Devine           | DAL03P     | 300W  | ОК          |  |  |  |  |  |

List reflects suggested dimmers, but is not limited to the provided models.

## **FEATURES**





# 4" SNAPTRIM JBOX DOWNLIGHT

## **INSTALLATION**



- 1. Cut a 4" hole into the existing drywall
- 2. Remove convenient 3. Hardwire electricity 4. Snap fixture into the knock-out into the built in J-Box cut-out ceiling

## **PHOTOMETRICS**