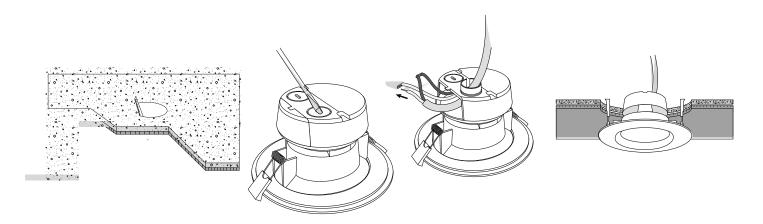

## **INSTALLATION**

- 1. Cut a 4" hole into the existing drywall
- 2. Remove convenient 3. Hardwire electricity 4. Snap fixture into the knock-out into the built in J-Box cut-out ceiling