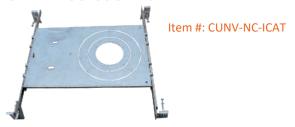

# **OPTIONAL ACCESSORIES**

#### **New Construction Plate**

Makes new construction installation easier. Universal plate compatible for 2", 4", 6" trims with J-Boxes.

| DIMMER COMP <b>A</b> TIBILITY |                  |            |       |             |  |  |  |  |  |
|-------------------------------|------------------|------------|-------|-------------|--|--|--|--|--|
| Brand                         | Series           | Model      | Load  | Dimmability |  |  |  |  |  |
|                               | Ariadni          | AYCL-153P  | 150W  | OK          |  |  |  |  |  |
|                               | Diva             | DV-600PR   | 600W  | OK          |  |  |  |  |  |
|                               | Diva             | DVCL-153P  | 150W  | OK          |  |  |  |  |  |
|                               | Maestro          | MACL-153MH | 600W  | OK          |  |  |  |  |  |
|                               | Maestro Wireless | MRF2-6CL   | 150W  | OK          |  |  |  |  |  |
| Latera                        | Rotary           | D-600P     | 600W  | OK          |  |  |  |  |  |
| Lutron                        | Electronic(ELV)  | NTELV-300P | 600W  | OK          |  |  |  |  |  |
|                               | Skylark          | S-600P     | 600W  | OK          |  |  |  |  |  |
|                               | Skylark Contour  | CT-600P    | 600W  | OK          |  |  |  |  |  |
|                               | Skylark Contour  | CTCL-153P  | 150W  | OK          |  |  |  |  |  |
|                               | Toggler          | TG-600P    | 600W  | OK          |  |  |  |  |  |
|                               | Toggler          | TGCL-153P  | 150W  | OK          |  |  |  |  |  |
|                               | Sureslide        | 6633       | 600W  | ОК          |  |  |  |  |  |
| Leviton                       | Sureslide Decora | 6674       | 600W  | OK          |  |  |  |  |  |
| Leviton                       | Trimatron        | 6672       | 600W  | OK          |  |  |  |  |  |
|                               | Sureslide        | 6613       | 600W  | OK          |  |  |  |  |  |
|                               | Adorne           | DLV703     | 700W  | ОК          |  |  |  |  |  |
| Legrand                       | Harmony          | H703PTW    | 700W  | ОК          |  |  |  |  |  |
|                               | Aspire           | 9530       | 1000W | ОК          |  |  |  |  |  |
| Cooper                        | Devine           | DAL03P     | 300W  | ОК          |  |  |  |  |  |