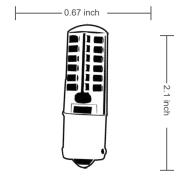

## **Product Information:**

- Increase energy savings and shorten payback period
- High Lumen: replace existing 30W halogen
- Same size as halogen bayonet bulb
- Dimmable: With most magnetic dimmers

| Туре           | Model             | Volt | Watt | Lumen | Color      | CRI | Beam<br>Spread |
|----------------|-------------------|------|------|-------|------------|-----|----------------|
| Bayonet Single | LED-BNWP-3W-WW-SC | 12V  | 3W   | 280   | Warm-3000k | >80 | 210°           |
| Bayonet Double | LED-BNWP-3W-WW-DC | 12V  | 3W   | 280   | Warm-3000k | >80 | 210°           |