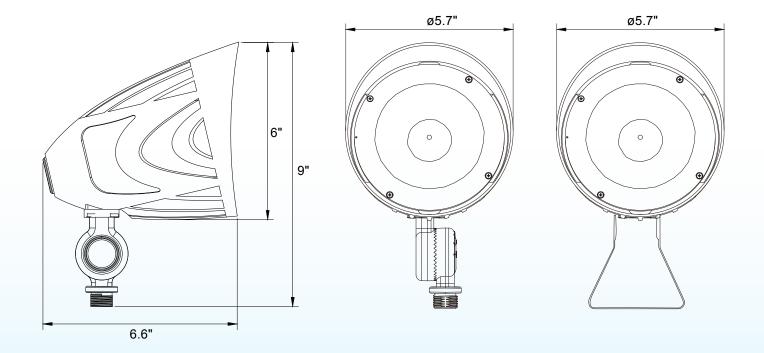

# MAGNA-Line: Bullet Flood Light 3-CCT & Power Selectable w/ Photocell

**DIMENSIONS** 