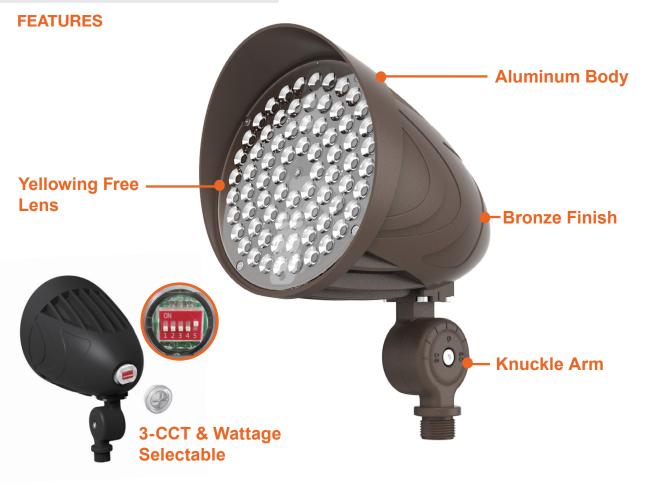

| MAGNA-Line | : Bullet I | Flood Li | ight |
|------------|------------|----------|------|
|------------|------------|----------|------|

3-CCT & Power Selectable w/ Photocell

Project: Type:

Part #:

- Detail Specification: Finish: Bronze or White IP Rating: Wet Location Beam Angle: 60° NEMA 4 CCT: 30/40/50K Selectable Wattage: 25/20/15W Selectable Chip: SMD 2835, R9 >50, CRI >80 Operating Temperature: -40° 122° F Lens: PC Lens: Clear acrylic with optics Average life (L70) of 70,000 hours

#### **Applications:**

- Landscape
  Walkways & Pathways
  Hospitality, Multi-Family
  Outdoor Corridors
  General Outdoor Lighting
  Desidential

- Residential, Commercial and Industrial

- Product Information: Sturdy die-cast aluminum housing finished with corrosion
- free powder coat
- Photocell included on each fixture. Easy disconnect.
  1.5' STJW 18.3 AWG cable whip included
  Select-n-Switch Technology
- Instant-On to full brightness

#### Mounting & Installation:

- Two standard arms: ½" Knuckle Mount
- **Trunnion Mount**
- Adjustable 180° arms

## **CCT & WATT SELECTABLE**

**CCT & Wattage Selectable** 