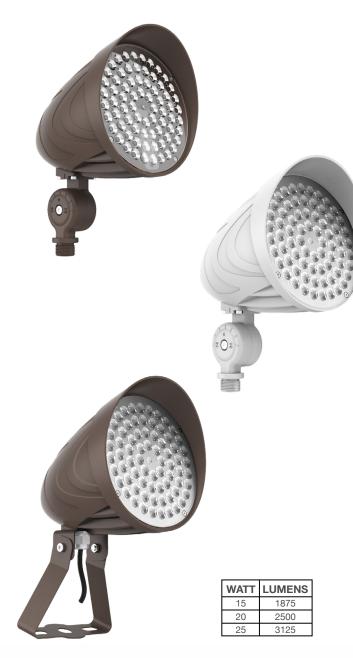

| MAGNA-Line | : Bullet I | Flood Li | ight |
|------------|------------|----------|------|
|------------|------------|----------|------|

3-CCT & Power Selectable w/ Photocell

Project: Type:

Part #:

- Detail Specification: Finish: Bronze or White IP Rating: Wet Location Beam Angle: 60° NEMA 4 CCT: 30/40/50K Selectable Wattage: 25/20/15W Selectable Chip: SMD 2835, R9 >50, CRI >80 Operating Temperature: -40° 122° F Lens: PC Lens: Clear acrylic with optics Average life (L70) of 70,000 hours

#### Mounting & Installation:

- Two standard arms: ½" Knuckle Mount
- **Trunnion Mount**
- Adjustable 180° arms

#### Certifications:

- UL Listed for USA and CA
- DLC Listed
- Approved for CA T24
  5 Year Limited Warranty
- FCC CFR 47, GCC Part 15, Subpart B:2017

Series

LED-BLT-3P25W-TRI-BZ-KN-UNV 1/2" Knuckle - Bronze Finish LED-BLT-3P25W-TRI-WH-KN-UNV 1/2" Knuckle - White Finish LED-BLT-3P25W-TRI-BZ-TR-UNV Trunnion - Bronze Finish