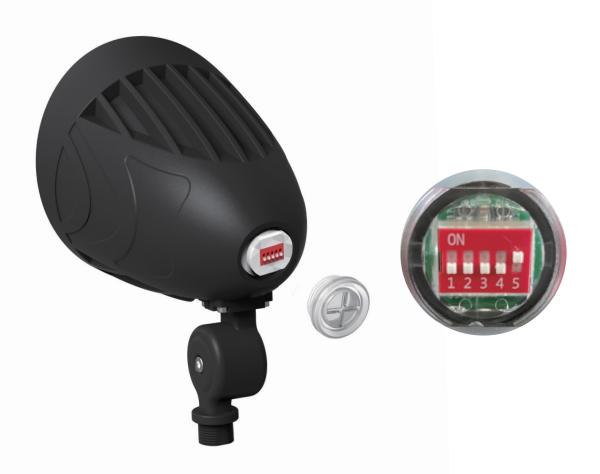

## MAGNA-Line: Bullet Flood Light

3-CCT & Power Selectable w/ Photocell

## **CCT & WATT SELECTABLE**

**CCT & Wattage Selectable** 