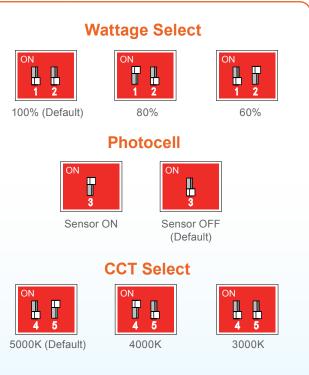

r CA T24
  5 Year Limited Warranty
- FCC CFR 47, GCC Part 15, Subpart B:2017

Series

LED-BLT-3P25W-TRI-BZ-KN-UNV 1/2" Knuckle - Bronze Finish LED-BLT-3P25W-TRI-WH-KN-UNV 1/2" Knuckle - White Finish LED-BLT-3P25W-TRI-BZ-TR-UNV Trunnion - Bronze Finish

Specs and model numbers are subject to change with or without notice.

## EnVision LED Lighting, Inc.

6023 Bandini Blvd. | Bell, CA 90040 | Tel.: 323-604-0066 | www.envisionledlighting.com



# MAGNA-Line: Bullet Flood Light 3-CCT & Power Selectable w/ Photocell



**DIMENSIONS** 



## EnVision LED Lighting, Inc.

6023 Bandini Blvd. | Bell, CA 90040 | Tel.: 323-604-0066 | www.envisionledlighting.com



## MAGNA-Line: Bullet Flood Light

3-CCT & Power Selectable w/ Photocell

## **CCT & WATT SELECTABLE**





**CCT & Wattage Selectable** 



#### EnVision LED Lighting, Inc.

6023 Bandini Blvd. | Bell, CA 90040 | Tel.: 323-604-0066 | www.envisionledlighting.com