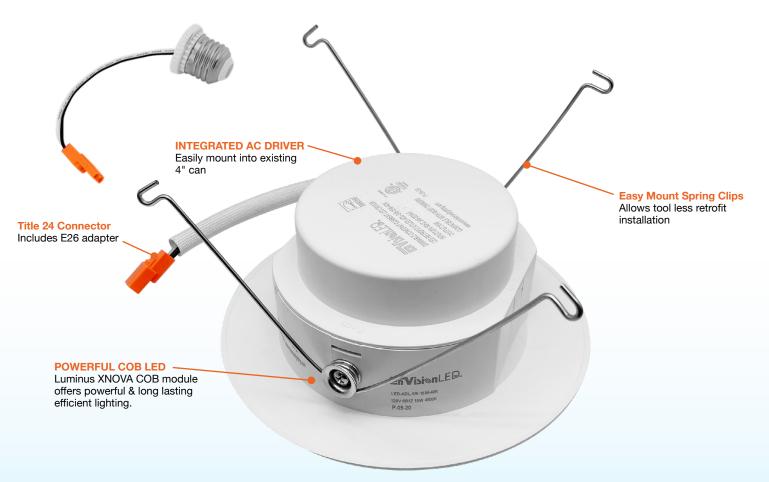

#### Product Information:

- Easy-mount spring clips allow tool-less retrofit installation
- Suitable for retrofit or new construction
- Integrated AC driver fits existing j-box
- Title 24 connector (E26 adapter included)
- Dimmable: Compatible with most dimmers down to 5%
- Fits most 5" or 6" cans

### **FEATURES**