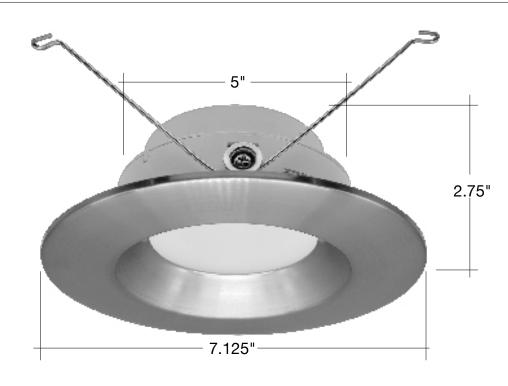

**Clip-On Trims** 

-BN-SM

| Project: | Part #: |
|----------|---------|
| Туре:    |         |

The new EnVision architectural retrofit downlight surpasses other recessed lights on the market. With a depth of 1.5 inches the downlight is focused on decreasing glare and achieving full performance from the LED's. At 1100 Lumens, CRI >90, and fully dimmable, you have plenty of light when desired. The light turns on instantly, and is not affected by frequent on/off switching.