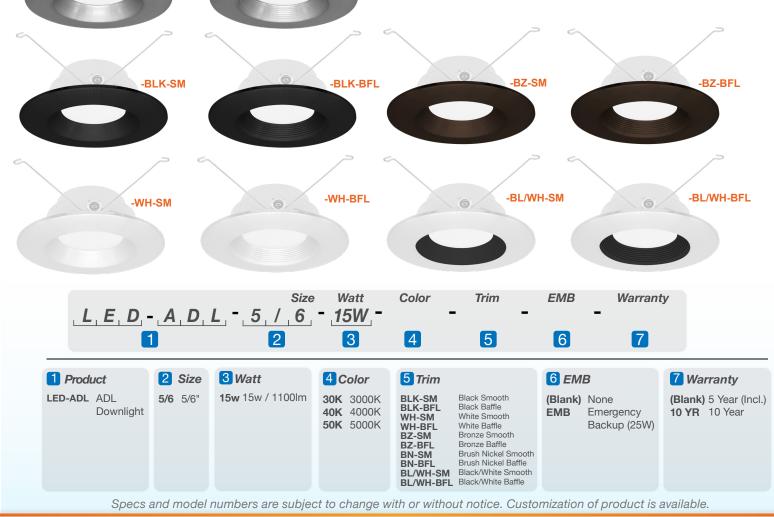

------|
| Туре:    |         |



The new EnVision architectural retrofit downlight surpasses other recessed lights on the market. With a depth of 1.5 inches the downlight is focused on decreasing glare and achieving full performance from the LED's. At 1100 Lumens, CRI >90, and fully dimmable, you have plenty of light when desired. The light turns on instantly, and is not affected by frequent on/off switching.

#### Applications:

- Recessed Downlight
- New Construction
- Residential Lighting

#### Product Information:

- Easy-mount spring clips allow tool-less retrofit installation
- Suitable for retrofit or new construction
- Integrated AC driver fits existing j-box
- Title 24 connector (E26 adapter included)
- Dimmable: Compatible with most dimmers down to 5%
- Fits most 5" or 6" cans



-BN-BFL

### EnVision LED Lighting, Inc.

4845 S. Eastern Ave | Bell, CA 90201 | Tel.: 323-604-0066 | www.envisionledlighting.com





# **EnVisi@nLE**

## 5/6" ADL Downlights





### **FEATURES**



# 

## 5/6" ADL Downlights

### ACCESSORIES

### E26 Adapter (Included)





### DIMMER COMPATIBILITY

| Dimmer Model | Brand   | Compatible |
|--------------|---------|------------|
| MRF2-6CL-WH  | Lutron  | Yes        |
| MACL-153M-WH | Lutron  | Yes        |
| DVLV-600P-WH | Lutron  | Yes        |
| DVCL-153P-WH | Lutron  | Yes        |
| 6683         | Leviton | Yes        |
| PD-6WCL-WH   | Lutron  | Yes        |
| 6684         | Leviton | Yes        |
| 6674         | Leviton | Yes        |
| 6672         | Leviton | Yes        |
| 6631         | Leviton | Yes        |
| 6613-PL