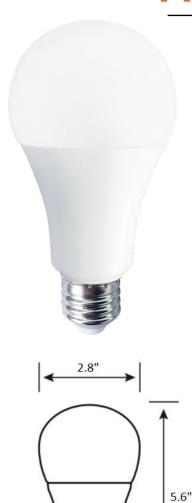

## **A21 Screw-Base LED Bulb**

The EnVision A21 LED Bulb gives you the look and light of the traditional incandescent bulbs we love. The EnVision A21 puts off very little heat, and more importantly contains no mercury, so there is no health hazard if a bulb is dropped. Lastly, for each bulb replaced, not only does it save you in energy costs, but you are helping to lower your impact on the environment as well.

## **Product Information:**

- California Title 24 JA8 CEC Listed (3000K)
- High Intensity: Ready to replace existing 100W Halogen
- Rated 25,000 hours life
- Dimmable with most dimmers including: Lutron Diva and **Skylark Series**