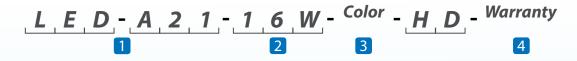

LED-A21

**Product** A21 Screw Base LED Bulb

Watts **16W** 16W / 1,600lm

30K 40K Color 3000K 4000K

5000K

4

(Blank) 10YR

Warranty 5 Year (incl.) 10 Year