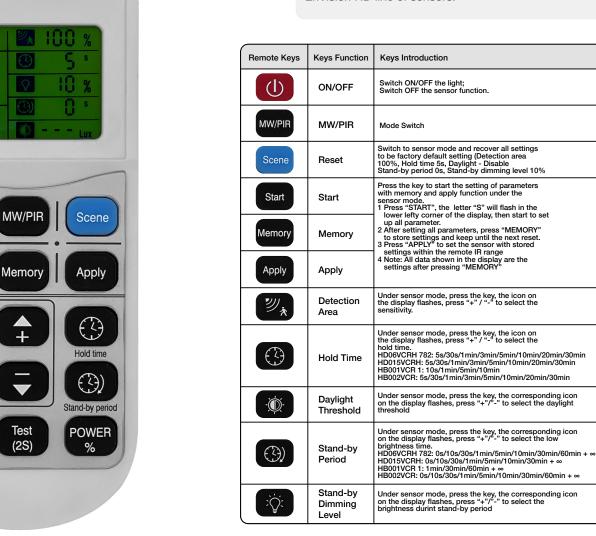

## **HD05R Remote Control**

| Project: | Part #: |
|----------|---------|
| Type:    |         |

Sensors

The EnVision HD05R remote controls IR-enabled fixtures with integrated sensors. The remote allows modifications to the settings of the sensors. This remote is compatible with the EnVision HD line of sensors.