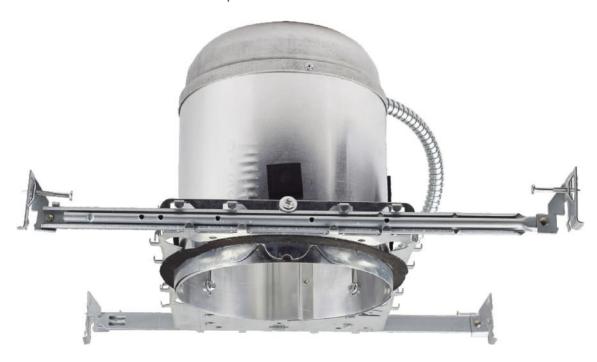

# 4" New Construction Can

The EnVision LED 4" Can is suitable for use with EnVision LED 4" models that are available in various selections. Choose the correct can for your application with our remodel or new construction version. Both cans are IC-Rated and have an LED quick connect input.

#### **Housing:**

- Single wall painted steel housing gasket for IC-Air tight in insulated ceiling
  - · Airtight, precent heated airflow diffusion
  - IC type, can be directly installed on insulation lagging of ceiling