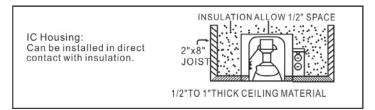

#### **Housing:**

- Single wall painted steel housing gasket for IC-Air tight in insulated ceiling
  - · Airtight, precent heated airflow diffusion
  - IC type, can be directly installed on insulation lagging of ceiling