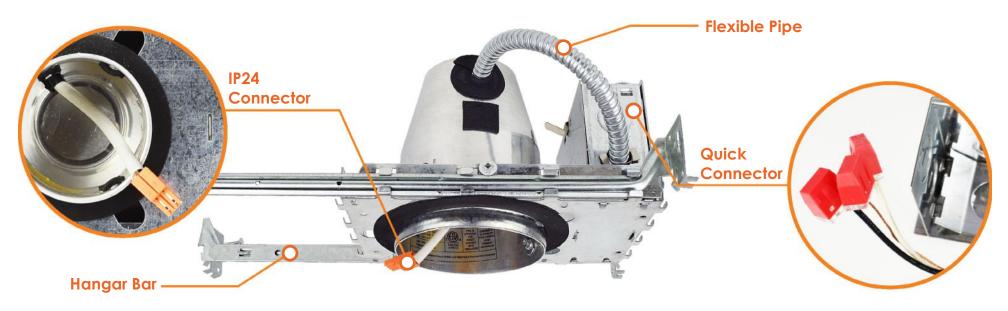

# 4" New Construction Can

The EnVision LED 4" Can is suitable for use with EnVision LED 4" models that are available in various selections. Choose the correct can for your application with our remodel or new construction version. Both cans are IC-Rated and have an LED quick connect input.

#### **Housing:**

- Single wall painted steel housing gasket for IC-Air tight in insulated ceiling
  - · Airtight, precent heated airflow diffusion
  - IC type, can be directly installed on insulation lagging of ceiling

### **FEATURES**