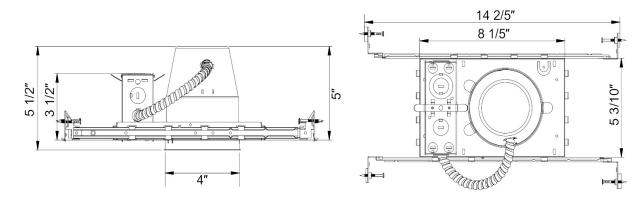

at are available in various selections. Choose the correct can for your application with our remodel or new construction version. Both cans are IC-Rated and have an LED quick connect input.



#### **Housing:**

- Single wall painted steel housing gasket for IC-Air tight in insulated ceiling
  - · Airtight, precent heated airflow diffusion
  - IC type, can be directly installed on insulation lagging of ceiling

#### **Listings:**

- cUL Listed for damp location
- cUL Listed for Air Tight construction
  - Meets Title 24 requirement
    - cETLus

C A - N C - I C A T - L E D



**Product**4" New Construction



**Volts** 120/277V

3

Wattage 50W Max 4 Warranty

(Blank) 5 Yr (incl.)

Specs and model numbers are subject to change with or without notice



### **FEATURES**



## **DIMENSIONS**





### **EnVision LED Lighting, Inc.**