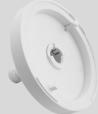

#### MPC-B

turns a recessed ceiling mount into a surface mount with a simple and fast installation method.

Mount.....SURFACE Dimensions....ø 4.5" x 1.5" D Compatibility.....MPC/MDC