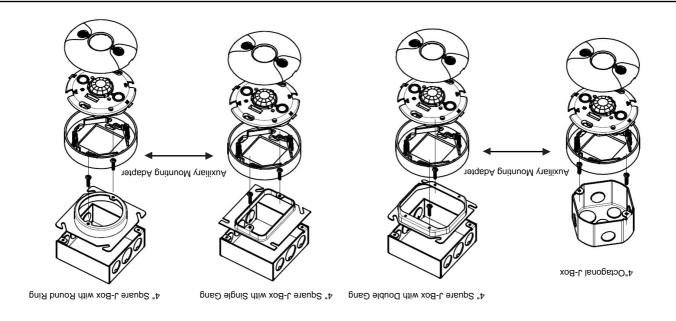

# Auxiliary Mounting Adapter for Ceiling sensor

A-D9M: nedmuM leboM

## Product Description

The Auxiliary Mounting Adapter allows you to mount ceiling sensors for the below junction boxes.

# Auxiliary Mounting Adapter for Ceiling sensor

Model Number: MPC-A

# Product Description

The Auxiliary Mounting Adapter allows you to mount ceiling sensors for the below junction boxes.