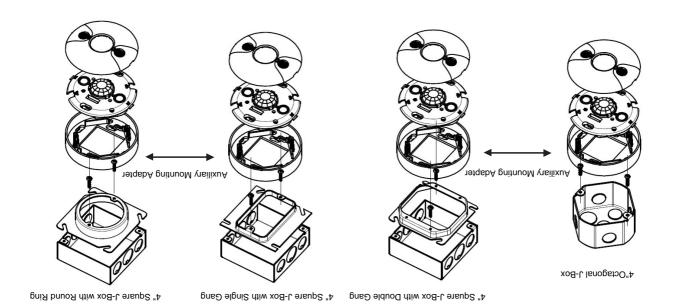

# Auxiliary Mounting Adapter for Ceiling sensor

A-D9M: nedmuM leboM

## Product Description

The Auxiliary Mounting Adapter allows you to mount ceiling sensors for the below junction boxes.

# Auxiliary Mounting Adapter for Ceiling sensor

Model Number: MPC-A

# Product Description

The Auxiliary Mounting Adapter allows you to mount ceiling sensors for the below junction boxes.