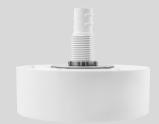

#### MPC-C

turns a high-bay fixture mount sensor into a surface mount in minutes, no junction box needed.

Mount.....SURFACE Dimensions....ø 4.5" x 1/2" D Compatibility....MPC-50H/HD

#### MPC-D

off-set mounting adapter, provides top or side mounting options when installing high bay sensors.

Mount.....SURFACE Dimensions.....ø 4.5" x 1/2" D Compatibility....MPC-50H/HD