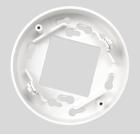

### MPC-A

allows the user to mount the ceiling sensor onto the mud ring of several types of junction boxes.

Mount.....J-BOX Dimensions......ø 4.5" x 1" D Compatibility.....MPC/MDC

## Product Description

The Auxiliary Mounting Adapter allows you to mount ceiling sensors for the below junction boxes.

# Auxiliary Mounting Adapter for Ceiling sensor

Model Number: MPC-A

# Product Description

The Auxiliary Mounting Adapter allows you to mount ceiling sensors for the below junction boxes.