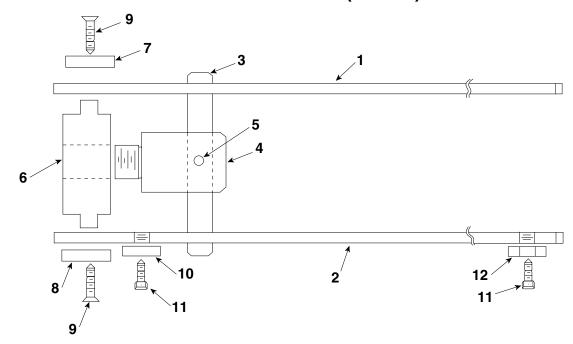

## Model BZ70 (shown)

| Replacement Parts |           |               |                           |     |             |          |        |                                |
|-------------------|-----------|---------------|---------------------------|-----|-------------|----------|--------|--------------------------------|
| Item              | Part #    | Qty<br>Needed | Description               | 1 1 | Qty<br>Item | Part #   | Needed | Description                    |
| 1                 | CA892103  | 1             | Load Arm (Top)            |     | 7           | CB779046 | 1      | Pad                            |
| 2                 | ZCF391103 | 1             | Load Arm (Bottom)         |     | 8           | CB830817 | 1      | Catch                          |
| 3                 | CA914061  | 1             | Pivot Pin                 |     | 9           | CH577028 | 2      | F.H. Cap Screw 5/8NC-1.25      |
| 4                 | CA915132  | 1             | Rod Eye                   |     | 10          | CB846046 | 2      | Rest Pad                       |
| 5                 | CB610028  | 1             | Soc. Set Screw 3/8-161/2" |     | 11          | CF390028 | 4      | Hex. Hd. Cap Screw             |
| 6                 | CH177132  | 1             | Cylinder Yoke             |     |             |          |        | 1/2- <b>13</b> x <b>1</b> 1/4" |
|                   |           |               |                           |     | 12          | CF102145 | 1      | Stablizer Bar                  |