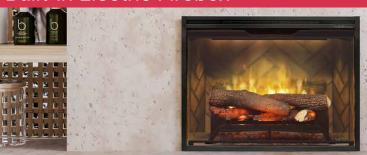

#### **Authentic Realogs®**

Handcrafted from real wood, these logs feature inner LED lights that emit a lifelike, pulsating glow, simulating burning logs.

#### **Reflective Flame Panel**

The translucent acrylic panel allows you to enjoy the look of flames appearing from within the logs.

Available in:

Weathered Concrete F

Herringbone

**Mood-maker Remote**Customize the light
color and intensity for
a fireplace that reflects
your personality.