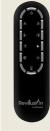

#### **Reflective Flame Panel**

The translucent acrylic panel allows you to enjoy the look of flames appearing from within the logs.

Available in:

Weathered Concrete F

Herringbone

**Mood-maker Remote**Customize the light
color and intensity for
a fireplace that reflects
your personality.