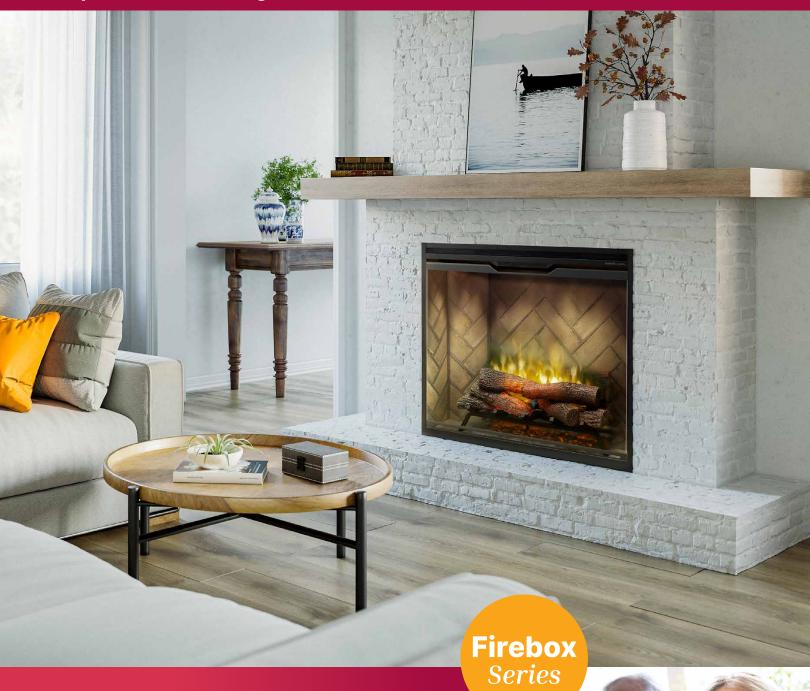

# Revillusi ()n°

Mesmerizing Flames. Revolutionary Design.

**Built-in Electric Firebox** 

**Experience Better Living.** 

Available in 24, 30, 36 & 42 inch widths

### **Timeless Aesthetic**

The ageless appeal of the fireplace creates an authentic, ever-lasting impression.

# **Design with Style**

Tailor your fireplace to your desired look and feel by selecting between a more traditional or modern aesthetic.

## **Complete Perspective**

Enjoy a full-depth view of the fireplace with the ability to see clearly through the flames.

### Revillusion Flame Effect

Patented Dimplex flame effect producing ultra-realistic flames that mimic natural fire.

#### **Powerful Heating**

Powerful fan-forced heater provides on-demand heat up to 1,000 sq. ft.

#### **Authentic Realogs®**

Handcrafted from real wood, these logs feature inner LED lights that emit a lifelike, pulsating glow, simulating burning logs.

#### **Reflective Flame Panel**

The translucent acrylic panel allows you to enjoy the look of flames appearing from within the logs.

Available in:

Weathered Concrete F

Herringbone

**Mood-maker Remote**Customize the light
color and intensity for
a fireplace that reflects
your personality.