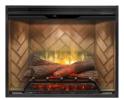

#### **Authentic Realogs®**

Handcrafted from real wood, these logs feature inner LED lights that emit a lifelike, pulsating glow, simulating burning logs.

#### **Reflective Flame Panel**

The translucent acrylic panel allows you to enjoy the look of flames appearing from within the logs.

Available in:

Weathered Concrete F

Herringbone

**Mood-maker Remote**Customize the light
color and intensity for
a fireplace that reflects
your personality.