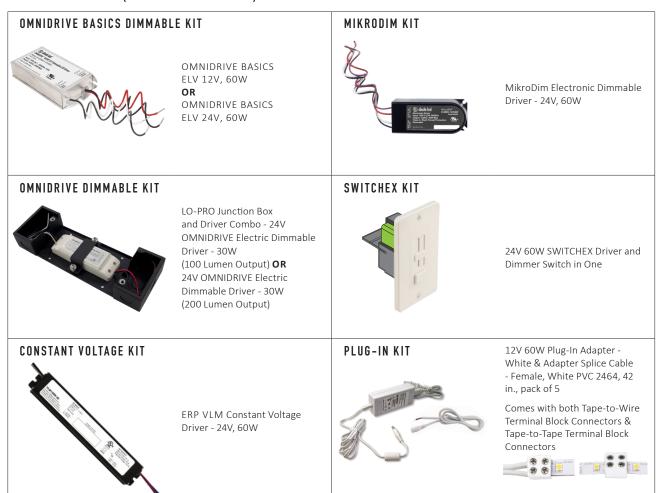

### BLAZE™ LED TAPE LIGHT KITS

Each kit includes:

#### 5 PACK OF TAPE-TO-WIRE TERMINAL BLOCK CONNECTORS

#### 1 POWER SUPPLY (VARIES BY KIT TYPE)