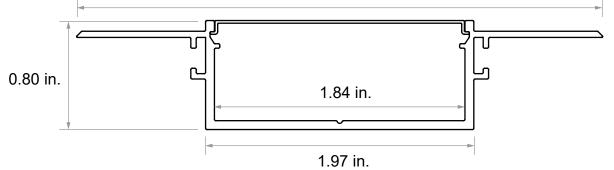

## SPECIFICATION SHEET

Item #

|                                  | DI-CPCHB-MUD2-96                                                                                                               |
|----------------------------------|--------------------------------------------------------------------------------------------------------------------------------|
| Dimensions                       | 20.3mm x 98mm (H x W)                                                                                                          |
| Length                           | 96 in.                                                                                                                         |
| Material                         | Aluminum                                                                                                                       |
| Environment                      | Indoor / Damp Location                                                                                                         |
| Compatible Diode<br>LED Products | 14mm and smaller tape                                                                                                          |
| Lens Type                        | Opal                                                                                                                           |
| Included Parts                   | <ul><li>(96in) Channel, (96in.) Opal Lens, (2) Open End Caps,</li><li>(2) Closed End Caps, (2) End-to-end Connectors</li></ul> |
| Installation                     | Recessed, Mud-in                                                                                                               |
| Warranty                         | 5-year                                                                                                                         |