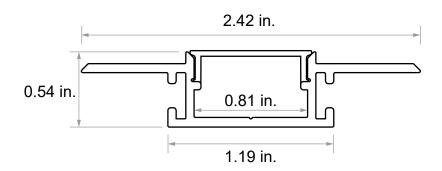

## 1" WIDE MUD-IN CHANNEL

SPECIFICATION SHEET

Item #

|                                  | DI-CPCHB-MUD1-96                                                                                     |
|----------------------------------|------------------------------------------------------------------------------------------------------|
| Dimensions                       | 14mm x 61.5mm (H x W)                                                                                |
| Length                           | 96 in.                                                                                               |
| Material                         | Aluminum                                                                                             |
| Environment                      | Indoor / Damp Location                                                                               |
| Compatible Diode<br>LED Products | 14mm and smaller tape                                                                                |
| Lens Type                        | Opal                                                                                                 |
| Included Parts                   | (96in) Channel, (96in.) Opal Lens, (2) Open End Caps, (2) Closed End Caps, (2) End-to-end Connectors |
| Installation                     | Recessed, Mud-in                                                                                     |
| Warranty                         | 5-year                                                                                               |