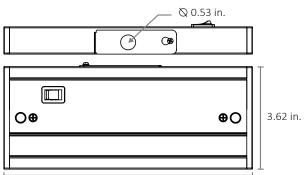

• Dimensions: See 'Mechanical Diagrams'

# FENCER® SABER™ MECHANICAL DIAGRAMS

# **FENCER® SABER™ MOUNTING**