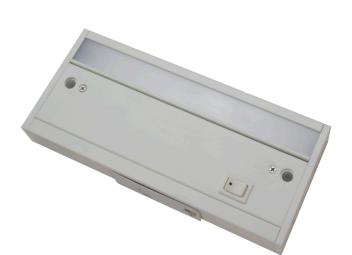

# **OVERVIEW**

FENCER® SABER™ PREMIUM DIFFUSION LED Fixtures incorporate a unique design with premium diffusion lens to create an uninterrupted linear light output, that totally eliminates the traditional "hot spots" of most LED array fixtures. It boasts a 98+ Color Rendering Index (CRI) that delivers exceptional color rendering, enhancing colors, patterns and natural details with a vibrant, flawless color representation.

# **FEATURES**

- Premium diffused light. No LED hot spots
- 120VAC ETL Listed 1598 hard-wired luminaire
- Includes captive screws for easy installation
- Easy and fast retrofit for traditional fixtures
- Superior CRI and R values
- Daisy-chain multiple fixtures for long runs
- 5-year warranty