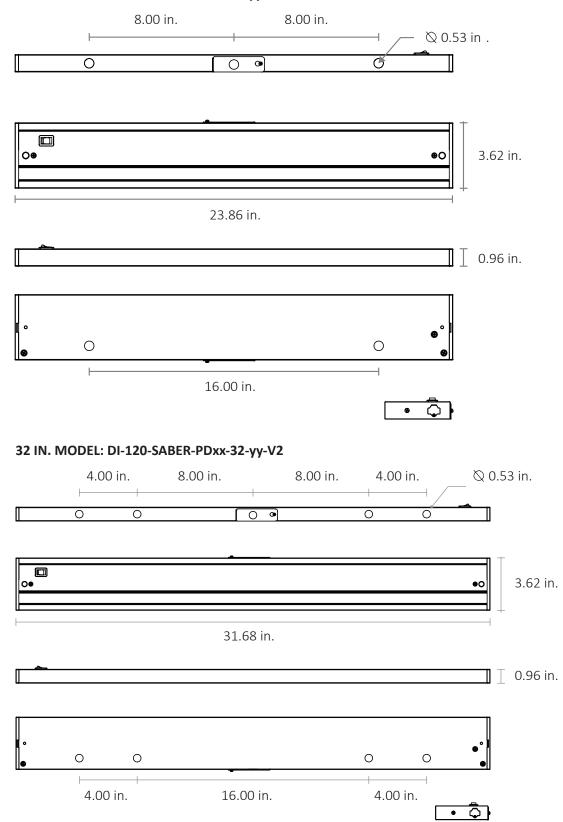

# 24 IN. MODEL: DI-120-SABER-PDxx-24-yy-V2

• Dimensions: See 'Mechanical Diagrams'