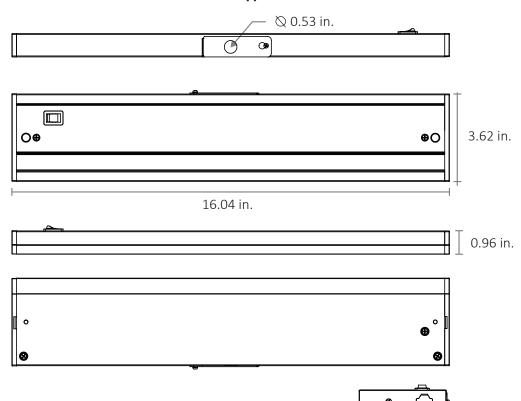

# 16 IN. MODEL: DI-120-SABER-PDxx-16-yy-V2

• Dimensions: See 'Mechanical Diagrams'