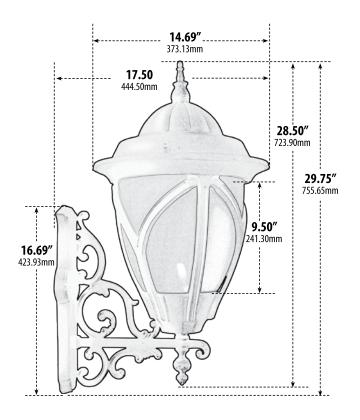

## **WALL FIXTURE**

Overall Dimensions: 29.75"H x 14.69"W x 17.50"D

Weight: 12.8 lbs

Approximate Wire Length: 23"

**Box Dimensions:** 

22.63"H x 19.75"W x 16.75"D

Material: Powder Coated Cast Aluminum

Lens: White, Heat Resistant, Polycarbonate Lens