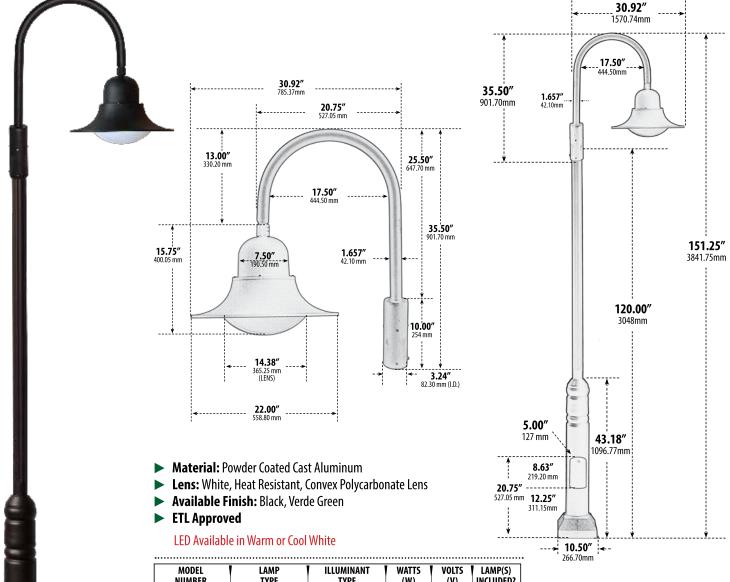

Overall Dimensions: 151.25"H x 22.00"W x 30.92"D

Weight: 87.40 lbs. - Total: 103.02 lbs. Post Cover and Hardware: 15.62 lbs.