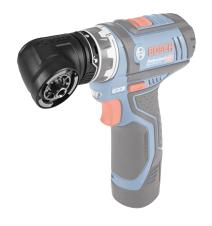

# Product data sheet

FlexiClick Adapter

**GFA 12-W** 

Redefine your limits – the flexibility of five solutions in one compact tool

# Advantages:

- High flexibility The GFA 12-W turns the cordless screwdriver into an angle drill driver
- Compatible with GSR 12V-15 FC (0 601 9F6 ...)
- "One-Click" interface ensures a tight fix to the machine at a glance. All other FlexiClick adaptors can be additionally attached to the GFA 12-W (e.g. the exchangeable chuck GFA 12-B)
- Compact design The compact construction (head length: 61 mm) enables work in especially tight spaces
- Easy to operate The GFA 12-W can be locked in 16 different positions (360°) without having to remove the adapter from the cordless screwdriver