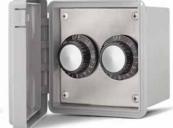

## SURFACE MOUNT FOR EXPOSED OUTDOOR AREAS

**14-4220** Single Surface Mount w/Weatherproof Box

14-4225 Dual Surface Mount w/Weatherproof Box