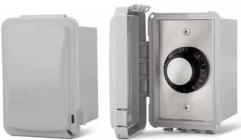

#### IN-WALL FOR EXPOSED OUTDOOR AREAS

14-4210 Single Flush Mount w/Weatherproof Cover

14-4215 Dual Flush Mount w/Weatherproof Cover