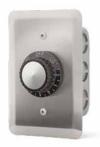

### IN-WALL FOR INDOOR OR PROTECTED OUTDOOR AREAS

14-4200 Single SS Wall Plate w/Deep Gang Box

14-4205 Dual SS Wall Plate w/Deep Gang Box