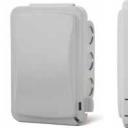

#### IN-WALL FOR EXPOSED OUTDOOR AREAS

14-4210 Single Flush Mount w/Weatherproof Cover

14-4215 Dual Flush Mount w/Weatherproof Cover

## SURFACE MOUNT FOR EXPOSED OUTDOOR AREAS

**14-4220** Single Surface Mount w/Weatherproof Box

14-4225 Dual Surface Mount w/Weatherproof Box