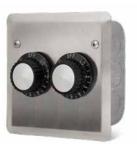

### IN-WALL FOR INDOOR OR PROTECTED OUTDOOR AREAS

14-4200 Single SS Wall Plate w/Deep Gang Box

14-4205 Dual SS Wall Plate w/Deep Gang Box