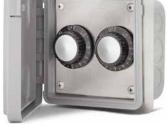

## SURFACE MOUNT FOR EXPOSED OUTDOOR AREAS

**14-4220** Single Surface Mount w/Weatherproof Box

14-4225 Dual Surface Mount w/Weatherproof Box