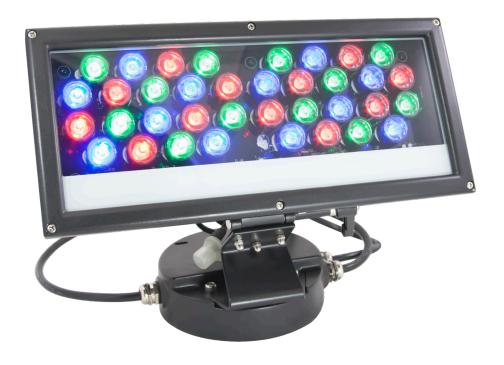

### **Features**

- High impact dynamic array wall washer
- Durable aluminum alloy housing with enamel finish and tempered glass lens are fully sealed for use in wet locations (IP65)
- Built-in driver and five foot grounded power cord simplify installation
- Integrated mounting holes in base with adjustable tilt design for installation flexibility
- 60,000 hours rated life

## RGB Array Wall Washer

High power red, blue, and green LEDs combined with a durable aluminum housing rated for wet locations make this LED array perfect for high impact illumination, indoors or out. Power up to five fixtures via one power cord and link data up to 30 fixtures, either directly or with signal extension cables.

### Technical Information

| WW-ARRAY-RGB                                   |
|------------------------------------------------|
| 120V AC, 60Hz                                  |
| RGB                                            |
| 50W                                            |
| 5 units (power; Array only), 30 units (signal) |
| 25°                                            |
| Requires DMX Controllers                       |
| 13"W x 9-1/2"H (face) x 5-5/8" Dia. (base)     |
| Surface mount                                  |
| IP65 (wet location)                            |
| 60,000 hrs                                     |
|                                                |