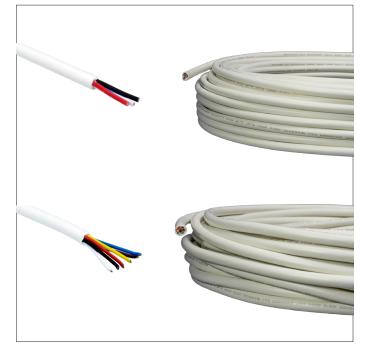

## **CMP FEP WIRE**

100ft Reels of In-Wall Rated Wire

Communications Multipurpose Plenum cable with FEP jacket that is Class 3 rated. Suggested applications include audio and control cable plus alarm and signal use.

- 16AWG\*3 Conductor stranded or 16AWG\*6 Condutor stranded
- 100ft Reels
- FEP Jacket is oil and gasoline resistant
- Aligns to standard from NEC Article 725 Type CL3P and NEC Article 800 Type CMP

| CMP SERIES QUICK SPECS |                       |  |
|------------------------|-----------------------|--|
| VOLTAGE                | 300V Rating           |  |
| OPERATING TEMP         | 105°C (221°F)         |  |
| CERTIFICATIONS         | cULus Listed - Plenum |  |