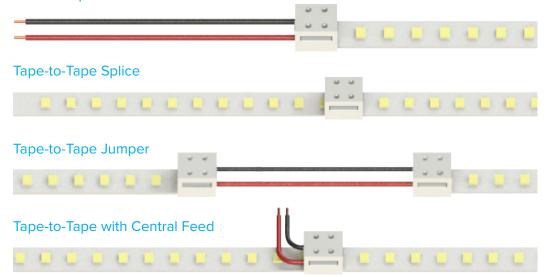

### **Applications**

Connecting Trulux tape light via wire-to-tape, tape-to-tape splice, tape-to-tape jumper, or tape-to-tape with central feed. Indoor, dry use only (connector is IP20).

### Wire-to-Tape