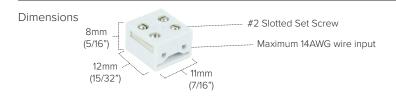

#### **Features**

- · Reliable connection every time
- Durable and compact construction
- 4A capacity
- Available as a connection block (TL-BLKS, sold in bags of 10) or a power connection kit including 6' of 18AWG wire (TL-CONKIT)
- For use with static white Trulux in Standard IP54/IP65\*, High Output IP54/IP65\*, or Spec Grade IP54/IP65\* options (\*IP65 modification: You will need to remove the first 1/4" of protective coating at the cut end in order for tape light to fit into the Trulink Connector)

### Technical Information

When using the Trulink Connector, it is recommended to scrape off the coating from each conductor to ensure a proper connection.