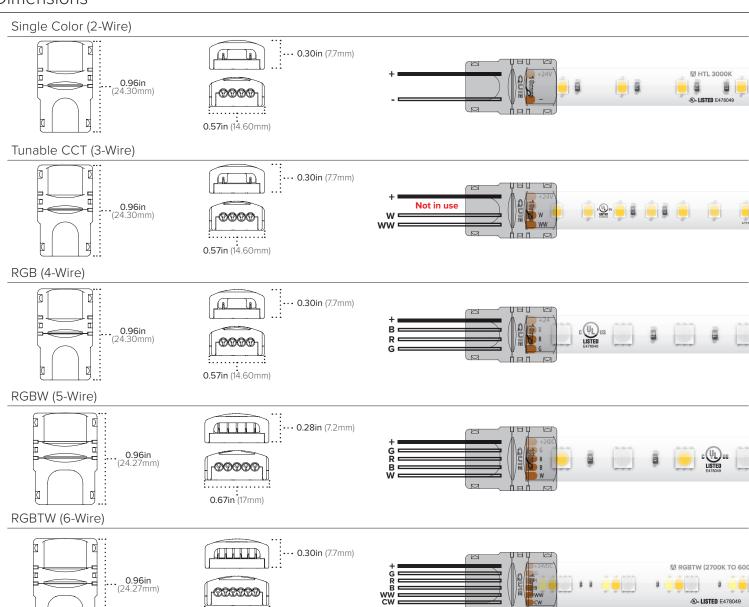

## **Dimensions**

0.67in (17mm)

## Single Color (2-Wire)

HD Power Feed (2-Wire)
TL-2PWR-HD

HD Linking Cable (2-Wire)
TL-2JUMP6-HD (6")
TL-2JUMP24-HD (24")

HD Splice (2-Wire)
TL-2SPL-HD

### Tunnable CCT & RGB (3-Wire & 4-Wire)

HD Power Feed (4-Wire)
TL-4PWR-HD

HD Linking Cable (4-Wire)
TL-4JUMP6-HD (6")
TL-4JUMP24-HD (24")

HD Splice (4-Wire) **TL-4SPL-HD** 

### RGBW (5-Wire)

HD Power Feed (5-wire)
TL-5PWR-HD

HD Linking Cable (5-wire)
TL-5JUMP6-HD (6")
TL-5JUMP24-HD (24")

HD Splice (5-wire)
TL-5SPL-HD

### RGBTW (6-Wire)

HD Power Feed (6-wire)
TL-6PWR-HD

HD Linking Cable (6-wire)
TL-6JUMP6-HD (6")
TL-6JUMP24-HD (24")

HD Splice (6-wire)
TL-6SPL-HD