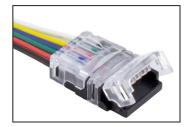

#### Description

The new HD Connectors for Trulux tape light makes for splicing, jumping or connecting power easy and quick. In just a couple simple steps, connect tape light without the need of stripping or soldering wire.

### **Features**

- (IP20) rated connector compatible with (IP54) Trulux tape light
- HD snap connectors avaialbe in feeds, splices, and jumpers
- Compatible with a variety of Trulux tape light (sold separately)
- Works with 18 to 22 AWG wire (5 wire and 6 wire requires 22 AWG)
- Maximum 4A capacity (3.3 for 6 wire)

#### **Applications**

Use with Trulux single color, Tunable CCT, RGB, and RGBW tape light