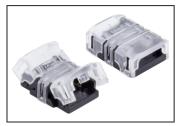

#### Description

The new HD Connectors for Trulux tape light makes for splicing, jumping or connecting power easy and quick. In just a couple simple steps, connect tape light without the need of stripping or soldering wire.

### **Features**

- (IP20) rated connector compatible with (IP54) Trulux tape light
- HD snap connectors avaialbe in feeds, splices, and jumpers
- Compatible with a variety of Trulux tape light (sold separately)
- Works with 18 to 22 AWG wire (5 wire and 6 wire requires 22 AWG)
- Maximum 4A capacity (3.3 for 6 wire)

## Single Color (2-Wire)

HD Power Feed (2-Wire)
TL-2PWR-HD

HD Linking Cable (2-Wire)
TL-2JUMP6-HD (6")
TL-2JUMP24-HD (24")

HD Splice (2-Wire)
TL-2SPL-HD