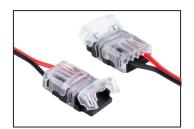

## Single Color (2-Wire)

HD Power Feed (2-Wire)
TL-2PWR-HD

HD Linking Cable (2-Wire)
TL-2JUMP6-HD (6")
TL-2JUMP24-HD (24")

HD Splice (2-Wire)
TL-2SPL-HD

### Tunnable CCT & RGB (3-Wire & 4-Wire)

HD Power Feed (4-Wire)
TL-4PWR-HD

HD Linking Cable (4-Wire)
TL-4JUMP6-HD (6")
TL-4JUMP24-HD (24")

HD Splice (4-Wire) **TL-4SPL-HD** 

### RGBW (5-Wire)

HD Power Feed (5-wire)
TL-5PWR-HD

HD Linking Cable (5-wire)
TL-5JUMP6-HD (6")
TL-5JUMP24-HD (24")

HD Splice (5-wire)
TL-5SPL-HD

### RGBTW (6-Wire)

HD Power Feed (6-wire)
TL-6PWR-HD

HD Linking Cable (6-wire)
TL-6JUMP6-HD (6")
TL-6JUMP24-HD (24")

HD Splice (6-wire)
TL-6SPL-HD