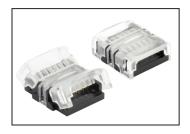

#### Description

The new HD Connectors for Trulux tape light makes for splicing, jumping or connecting power easy and quick. In just a couple simple steps, connect tape light without the need of stripping or soldering wire.

### **Features**

- (IP20) rated connector compatible with (IP54) Trulux tape light
- HD snap connectors avaialbe in feeds, splices, and jumpers
- Compatible with a variety of Trulux tape light (sold separately)
- Works with 18 to 22 AWG wire (5 wire and 6 wire requires 22 AWG)
- Maximum 4A capacity (3.3 for 6 wire)

## Single Color (2-Wire)

HD Power Feed (2-Wire)
TL-2PWR-HD

HD Linking Cable (2-Wire)
TL-2JUMP6-HD (6")
TL-2JUMP24-HD (24")

HD Splice (2-Wire)
TL-2SPL-HD