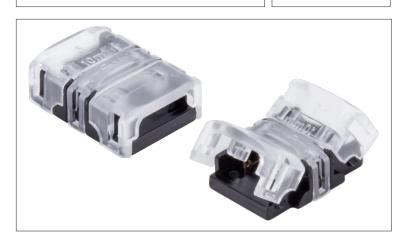

#### Description

The new HD Connectors for Trulux tape light makes for splicing, jumping or connecting power easy and quick. In just a couple simple steps, connect tape light without the need of stripping or soldering wire.

### **Features**

- (IP20) rated connector compatible with (IP54) Trulux tape light
- HD snap connectors avaialbe in feeds, splices, and jumpers
- Compatible with a variety of Trulux tape light (sold separately)
- Works with 18 to 22 AWG wire (5 wire and 6 wire requires 22 AWG)
- Maximum 4A capacity (3.3 for 6 wire)