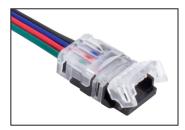

### Tunnable CCT & RGB (3-Wire & 4-Wire)

HD Power Feed (4-Wire)
TL-4PWR-HD

HD Linking Cable (4-Wire)
TL-4JUMP6-HD (6")
TL-4JUMP24-HD (24")

HD Splice (4-Wire) **TL-4SPL-HD** 

### RGBW (5-Wire)

HD Power Feed (5-wire)
TL-5PWR-HD

HD Linking Cable (5-wire)
TL-5JUMP6-HD (6")
TL-5JUMP24-HD (24")

HD Splice (5-wire)
TL-5SPL-HD