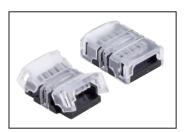

## Single Color (2-Wire)

HD Power Feed (2-Wire)
TL-2PWR-HD

HD Linking Cable (2-Wire)
TL-2JUMP6-HD (6")
TL-2JUMP24-HD (24")

HD Splice (2-Wire)
TL-2SPL-HD

### Tunnable CCT & RGB (3-Wire & 4-Wire)

HD Power Feed (4-Wire)
TL-4PWR-HD

HD Linking Cable (4-Wire)
TL-4JUMP6-HD (6")
TL-4JUMP24-HD (24")

HD Splice (4-Wire) **TL-4SPL-HD** 