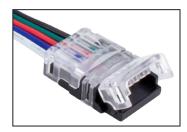

#### Description

The new HD Connectors for Trulux tape light makes for splicing, jumping or connecting power easy and quick. In just a couple simple steps, connect tape light without the need of stripping or soldering wire.

### **Features**

- (IP20) rated connector compatible with (IP54) Trulux tape light
- HD snap connectors avaialbe in feeds, splices, and jumpers
- Compatible with a variety of Trulux tape light (sold separately)
- Works with 18 to 22 AWG wire (5 wire and 6 wire requires 22 AWG)
- Maximum 4A capacity (3.3 for 6 wire)

#### **Applications**

Use with Trulux single color, Tunable CCT, RGB, and RGBW tape light