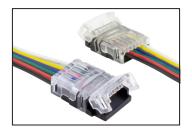

#### Description

The new HD Connectors for Trulux tape light makes for splicing, jumping or connecting power easy and quick. In just a couple simple steps, connect tape light without the need of stripping or soldering wire.

### **Features**

- (IP20) rated connector compatible with (IP54) Trulux tape light
- HD snap connectors avaialbe in feeds, splices, and jumpers
- Compatible with a variety of Trulux tape light (sold separately)
- Works with 18 to 22 AWG wire (5 wire and 6 wire requires 22 AWG)
- Maximum 4A capacity (3.3 for 6 wire)

#### **Applications**

Use with Trulux single color, Tunable CCT, RGB, and RGBW tape light