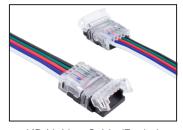

## Single Color (2-Wire)

HD Power Feed (2-Wire)
TL-2PWR-HD

HD Linking Cable (2-Wire)
TL-2JUMP6-HD (6")
TL-2JUMP24-HD (24")

HD Splice (2-Wire)
TL-2SPL-HD

### Tunnable CCT & RGB (3-Wire & 4-Wire)

HD Power Feed (4-Wire)
TL-4PWR-HD

HD Linking Cable (4-Wire)
TL-4JUMP6-HD (6")
TL-4JUMP24-HD (24")

HD Splice (4-Wire) **TL-4SPL-HD** 

### RGBW (5-Wire)

HD Power Feed (5-wire)
TL-5PWR-HD

HD Linking Cable (5-wire)
TL-5JUMP6-HD (6")
TL-5JUMP24-HD (24")

HD Splice (5-wire)
TL-5SPL-HD

### RGBTW (6-Wire)

HD Power Feed (6-wire)
TL-6PWR-HD

HD Linking Cable (6-wire)
TL-6JUMP6-HD (6")
TL-6JUMP24-HD (24")

HD Splice (6-wire)
TL-6SPL-HD