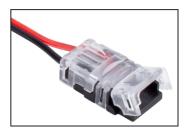

## Single Color (2-Wire)

HD Power Feed (2-Wire)
TL-2PWR-HD

HD Linking Cable (2-Wire)
TL-2JUMP6-HD (6")
TL-2JUMP24-HD (24")

HD Splice (2-Wire)
TL-2SPL-HD