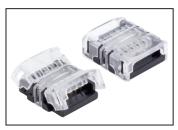

## Single Color (2-Wire)

HD Power Feed (2-Wire)
TL-2PWR-HD

HD Linking Cable (2-Wire)
TL-2JUMP6-HD (6")
TL-2JUMP24-HD (24")

HD Splice (2-Wire)
TL-2SPL-HD

### RGBW (5-Wire)

HD Power Feed (5-wire)
TL-5PWR-HD

HD Linking Cable (5-wire)
TL-5JUMP6-HD (6")
TL-5JUMP24-HD (24")

HD Splice (5-wire)
TL-5SPL-HD

### RGBTW (6-Wire)

HD Power Feed (6-wire)
TL-6PWR-HD

HD Linking Cable (6-wire)
TL-6JUMP6-HD (6")
TL-6JUMP24-HD (24")

HD Splice (6-wire)
TL-6SPL-HD