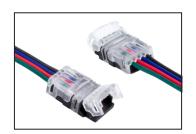

### RGBW (5-Wire)

HD Power Feed (5-wire)
TL-5PWR-HD

HD Linking Cable (5-wire)
TL-5JUMP6-HD (6")
TL-5JUMP24-HD (24")

HD Splice (5-wire)
TL-5SPL-HD

### RGBTW (6-Wire)

HD Power Feed (6-wire)
TL-6PWR-HD

HD Linking Cable (6-wire)
TL-6JUMP6-HD (6")
TL-6JUMP24-HD (24")

HD Splice (6-wire)
TL-6SPL-HD