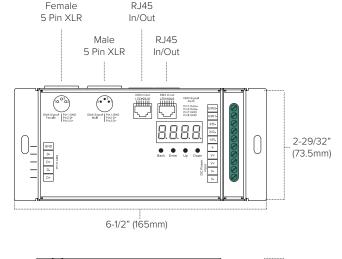

#### **Features**

- · DMX 512 RDM decoder
- RJ45, XLR5, or direct wire capable
- 8 bit or 16 bit PWM output resolution ratio
- 500Hz 30KHz output PWM frequency
- 0.1 9.9 gamma value output dimming curve range
- Metal housing with digital display
- Up to 192 watts can be connected on each of five internal circuits
- Requires Proluxe 5 Channel DMX controller and 12-24V DC input (sold separately) for operation

### Technical Information

DDO IECT

| Input Voltage     | 12-24V DC - Constant Voltage                | 12-36V DC - Constant Voltage |
|-------------------|---------------------------------------------|------------------------------|
| Input Current     | 40.5A maximum                               |                              |
| Output Wattage    | 5 channels x (96-192)W                      | 5 channels x (60-120)W       |
| Output Current    | 5 channels x 8A                             | 5 channels x 5A              |
| Temperature Range | -20°C to 50°C;' tc = 75°C                   |                              |
| Rating            | FCC Compliant, RoHS Compliant, dry location |                              |