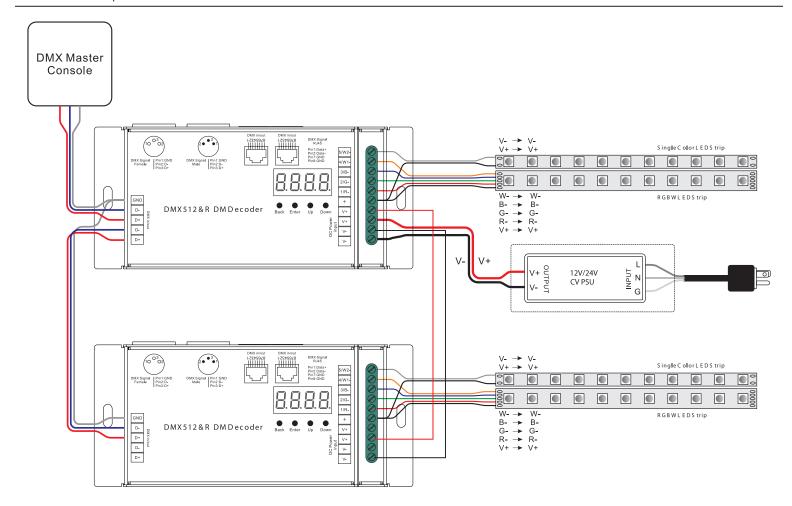

Receiver can be powered from secondary side of driver being used to power the controller and/or fixture. Do not connect more than one power supply to the input side of decoder

## Quick Set-Up