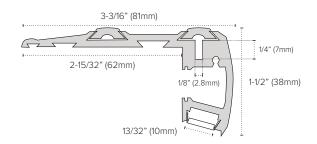

r (10mm)
- Tunable CCT (10mm) .
- RGB (10mm) .

#### **STEP** ORDERING INFORMATION

| ITEM NUMBER   | DESCRIPTION                      |
|---------------|----------------------------------|
| PE-STEP-1M    | 1M Step Aluminum Extrusion       |
| PE-UVLENS-1M  | 1M Frosted Polycarbonate UV Lens |
| PE-STEP-GRIP  | 1M Step Grip Strip               |
| PE-STEP-RIGHT | Step End Cap (Right)             |
| PE-STEP-LEFT  | Step End Cap (Left)              |
|               |                                  |

Step Extrusion is available as special order only Please allow up to 2 weeks for order processing

| PROJECT:  |   |
|-----------|---|
|           | _ |
| TYPE:     |   |
|           | _ |
| LOCATION: |   |
|           | _ |
|           |   |

CATALOG NUMBER:





#### **STEP** DIMENSIONS