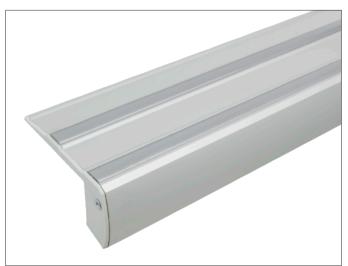

# STEP Surface Mount Tape Light Extrusion

Perfect for theater step light applications and safety lighting, the Step extrusion features non-slip grip strips as well as toe-kick channel for tape light illumination. Available in one meter lengths, the Step extrusion can be field cut to length and applied on site with optional end caps for finishing touches.

- Step light extrusion that provides safety with toe kick lighting •
- Best suited for light commercial applications or theater stair lighting ٠
- Features rubber grip strips for added safety •
- Frosted lens that protects lights source
- Aluminum extrusion provides excellent heat dissipation .
- Easy screw down installation
- Field cuttable extrusion and lens
- Compatible with 10mm wide tape light .