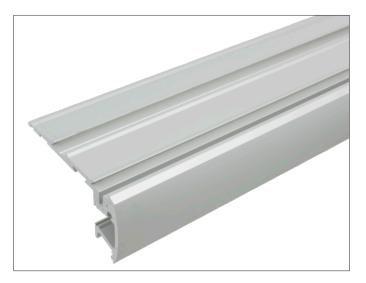

# STEP Surface Mount Tape Light Extrusion

Perfect for theater step light applications and safety lighting, the Step extrusion features non-slip grip strips as well as toe-kick channel for tape light illumination. Available in one meter lengths, the Step extrusion can be field cut to length and applied on site with optional end caps for finishing touches.

- Step light extrusion that provides safety with toe kick lighting •
- Best suited for light commercial applications or theater stair lighting ٠
- Features rubber grip strips for added safety •
- Frosted lens that protects lights source
- Aluminum extrusion provides excellent heat dissipation .
- Easy screw down installation
- Field cuttable extrusion and lens
- Compatible with 10mm wide tape light .