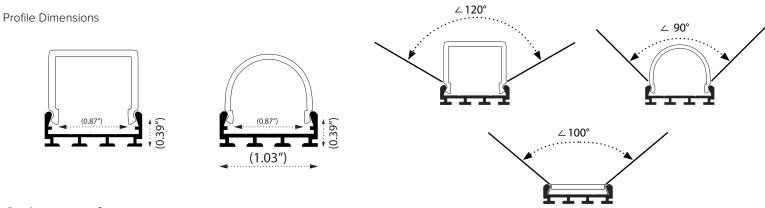

### **Features**

- Extruded aluminum construction
- 15/16" wide channel allows for two rows of tape light (7/8" width or smaller)
- Use tape light, end caps, and lens to create a complete fixture (tape light and accessories sold separately)

## Mounting

Surface mount via construction adhesive or flat-head counter-sunk screws in holes drilled through extrusion; Requires a 1-1/16" width and 1" height clearance