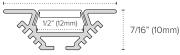

### **PRO 45** DIMENSIONS

#### 1-3/16" (30mm)

PROJECT: LOCATION:

TYPE

CATALOG NUMBER: