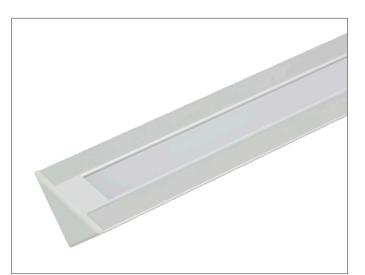

# Surface Mount Tape Light Extrusion

Intended for corner light applications, the Pro 45 features an angled design making for a sleek and modern design aimed towards accenting store window frames and other pass-through applications. With a clean finished edge, the Pro 45 is sure to add a modern touch to any accent lighting application.

- 90° mount installation design featuring angled edges
- Best suited for window frames, display cases, and corner mounts •
- Frosted lens that protects lights source •
- Aluminum extrusion provides excellent heat dissipation
- Field cuttable extrusion and lens .
- Compatible with 10-12mm wide tape light