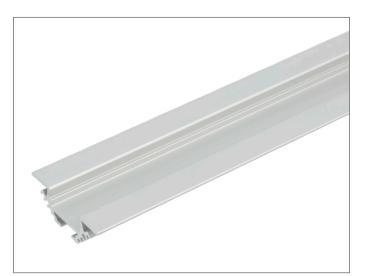

# Surface Mount Tape Light Extrusion

Intended for corner light applications, the Pro 45 features an angled design making for a sleek and modern design aimed towards accenting store window frames and other pass-through applications. With a clean finished edge, the Pro 45 is sure to add a modern touch to any accent lighting application.

- 90° mount installation design featuring angled edges
- Best suited for window frames, display cases, and corner mounts •
- Frosted lens that protects lights source •
- Aluminum extrusion provides excellent heat dissipation
- Field cuttable extrusion and lens .
- Compatible with 10-12mm wide tape light