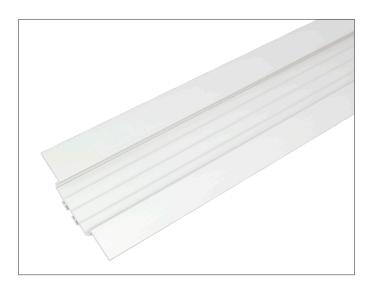

## **PRO 30** Surface Mount Tape Light Extrusion

Intended to be used as a modern undercabinet and task lighting tape light based fixture, the Pro 30 features a mountable track that allows for easy snap into installation. Featuring a sloped orientation design, the pro 30 is a great solution for most display cases, shelving units, and other task lighting applications.

- 30° Design perfect for angled task lighting installations
- Best suited for undercabinet, display cases, task lighting •
- Frosted lens that protects lights source •
- Aluminum extrusion provides excellent heat dissipation .
- Field cuttable extrusion, mounting track, and lens .
- Compatible with 10-12mm wide tape light •
- Requires slot clips for installation •