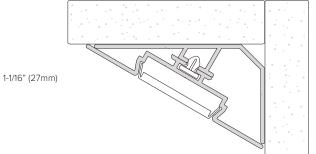

## **PRO 30** Surface Mount Tape Light Extrusion

Intended to be used as a modern undercabinet and task lighting tape light based fixture, the Pro 30 features a mountable track that allows for easy snap into installation. Featuring a sloped orientation design, the pro 30 is a great solution for most display cases, shelving units, and other task lighting applications.

- 30° Design perfect for angled task lighting installations
- Best suited for undercabinet, display cases, task lighting •
- Frosted lens that protects lights source •
- Aluminum extrusion provides excellent heat dissipation .
- Field cuttable extrusion, mounting track, and lens .
- Compatible with 10-12mm wide tape light •
- Requires slot clips for installation •

Pro 30 Extrusion is available as special order only Please allow up to 2 weeks for order processing

PRO 30 DIMENSIONS

| PROJECT:  |
|-----------|
|           |
| TYPE:     |
|           |
| LOCATION: |

CATALOG NUMBER: