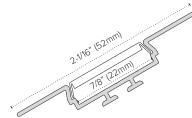

Pro 30 Extrusion is available as special order only Please allow up to 2 weeks for order processing

PRO 30 DIMENSIONS

| PROJECT:  |
|-----------|
|           |
| TYPE:     |
|           |
| LOCATION: |

CATALOG NUMBER: