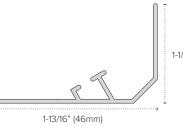

Pro 30 Extrusion is available as special order only Please allow up to 2 weeks for order processing

PRO 30 DIMENSIONS

| PROJECT:  |
|-----------|
|           |
| TYPE:     |
|           |
| LOCATION: |

CATALOG NUMBER: