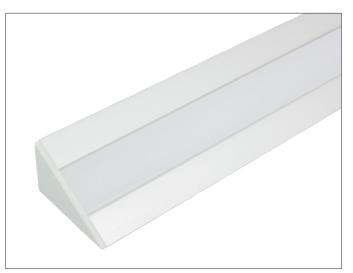

## **PRO 30** Surface Mount Tape Light Extrusion

Intended to be used as a modern undercabinet and task lighting tape light based fixture, the Pro 30 features a mountable track that allows for easy snap into installation. Featuring a sloped orientation design, the pro 30 is a great solution for most display cases, shelving units, and other task lighting applications.

- 30° Design perfect for angled task lighting installations
- Best suited for undercabinet, display cases, task lighting •
- Frosted lens that protects lights source •
- Aluminum extrusion provides excellent heat dissipation .
- Field cuttable extrusion, mounting track, and lens .
- Compatible with 10-12mm wide tape light •
- Requires slot clips for installation •