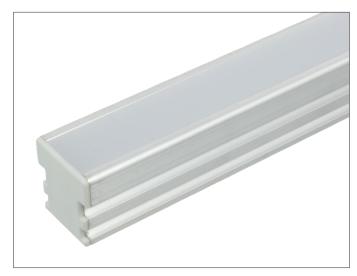

# In-grade Tape Light Extrusion

Needing an exterior rated drive over in-grade solution? The Paver is a great option for most in-grade applications needing substantial protection from indoor and outdoor elements. The Paver extrusion is commonly used in sidewalks, driveways, as well as other hard-scape or landscape installations.

- Prefect for multiple in-grade interior and exterior applications
- Can be used in flooring and in-grade applications where heavy loads may be applied (up to 2 ton rating)
- · Frosted lens that protects lights source
- Aluminum extrusion provides excellent heat dissipation
- · Rated for indoor and outdoor use
- Must be properly sealed with silicone for installations exposed to indoor or outdoor elements
- · Compatible with 10-12mm wide tape light

### PAVER DIMENSIONS