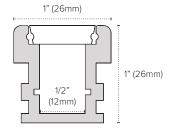

ions where heavy loads may be applied (up to 2 ton rating)
- · Frosted lens that protects lights source
- Aluminum extrusion provides excellent heat dissipation
- · Rated for indoor and outdoor use
- Must be properly sealed with silicone for installations exposed to indoor or outdoor elements
- · Compatible with 10-12mm wide tape light

## Available Finishes



Aluminum

# Compatible Tape Light

- Single Color (10mm)
- Tunable CCT (10mm)
- RGB (10mm)
- RGBW (12mm) / RGBTW (12mm)

### PAVER ORDERING INFORMATION

| ITEM NUMBER     | DESCRIPTION                   |
|-----------------|-------------------------------|
| PE-PAVER-1M     | 1M Paver Aluminum Extrusion   |
| PE-PAVERLENS-1M | 1M Frosted Polycarbonate Lens |
| PE-PAVER-END    | Paver End Cap                 |

### PAVER DIMENSIONS