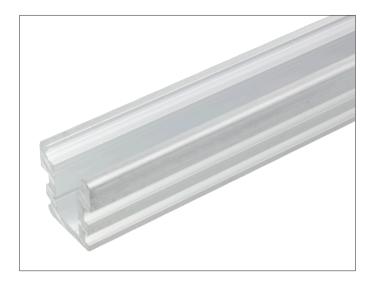

# In-grade Tape Light Extrusion

Needing an exterior rated drive over in-grade solution? The Paver is a great option for most in-grade applications needing substantial protection from indoor and outdoor elements. The Paver extrusion is commonly used in sidewalks, driveways, as well as other hard-scape or landscape installations.

- Prefect for multiple in-grade interior and exterior applications
- Can be used in flooring and in-grade applications where heavy loads may be applied (up to 2 ton rating)
- · Frosted lens that protects lights source
- Aluminum extrusion provides excellent heat dissipation
- · Rated for indoor and outdoor use
- Must be properly sealed with silicone for installations exposed to indoor or outdoor elements
- · Compatible with 10-12mm wide tape light