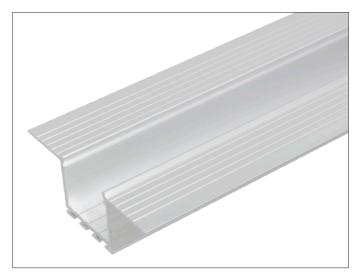

## Recessed Mount Channel

For seamless lines of light that blends directly into the wall or substrate, the invisible channel is a premium solution to applications where modern and clean looks are a must. Simply install during the new construction drywalling phase by perfectly blending the channel into its surroundings. Once completed, all you are left with is a stunning line of light seamlessly incorporated into the wall or substrate.

- Recessed channel extrusion best suited for drywall applications
- Create seamless lines of light that blends into existing substrates
- Frosted lens protects lights source while evenly diffusing light
- Anodized aluminum provides excellent heat dissipation
- Field cuttable channel and lens
- Compatible with 10-12mm wide tape light with HD connectors

#### **INVISIBLE SLOT** DIMENSIONS