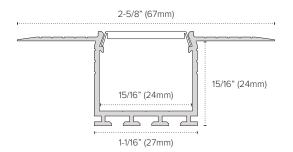

----------------|
| PE-INVSLOT-2M         | 2M Invisible Slot Aluminum Channel             |
| PE-SLOTLENS-2M        | 2M Frosted Polycarbonate Lens                  |
| PE-SLOTLENS-3M        | 3M Frosted Polycarbonate Lens (Special Order)  |
| PE-SLOTLENS-6M        | 6M Frosted Polycarbonate Lens (Special Order)  |
| PE-INVSLOT-END        | Invisible Slot End Cap                         |
| PE-INVSLOT-PROTECT-1M | 1M Protective Insert (for mud-in installation) |
| PE-INVSLOT-PROTECT-2M | 2M Protective Insert (for mud-in installation) |
| PE-180-CON            | 180º End-toEnd Connector                       |
| PE-90-CON             | 90º End-toEnd Connector                        |

## **INVISIBLE SLOT** ACCESSORIES





PF-180-CON

PF-90-CON









#### **INVISIBLE SLOT** DIMENSIONS





#### **INVISIBLE SLOT** PRE-MADE COUPLERS

| ITEM NUMBER      | DESCRIPTION                                                                     |
|------------------|---------------------------------------------------------------------------------|
| PE-INVSLOT-90    | 90 degree coupler for Invisible Slot extrusion with SLOTLENS                    |
| PE-INVSLOT-90VE  | 90 degree coupler (exterior face) for Invisible Slot extrusion with SLOTLENS    |
| PE-INVSLOT-90VI  | 90 degree coupler (interior face) for Invisible Slot extrusion with SLOTLENS    |
| PE-INVSLOT-135VI | 135 degree coupler (interior face) for Invisible Slot extrusion with SLOTLENS   |
| PE-INVSLOT-135VE | 135 degree coupler (exterior face) for Invisible Slot extrusion with SLOTLENS   |
| PE-INVSLOT-135   | 135 degree