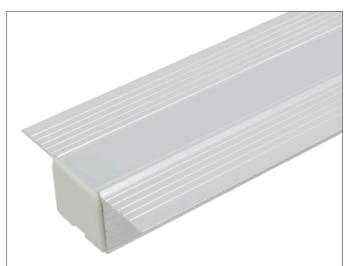

## Recessed Mount Channel

For seamless lines of light that blends directly into the wall or substrate, the invisible channel is a premium solution to applications where modern and clean looks are a must. Simply install during the new construction drywalling phase by perfectly blending the channel into its surroundings. Once completed, all you are left with is a stunning line of light seamlessly incorporated into the wall or substrate.

- Recessed channel extrusion best suited for drywall applications
- Create seamless lines of light that blends into existing substrates
- Frosted lens protects lights source while evenly diffusing light
- Anodized aluminum provides excellent heat dissipation
- Field cuttable channel and lens
- Compatible with 10-12mm wide tape light with HD connectors

#### **INVISIBLE SLOT** DIMENSIONS