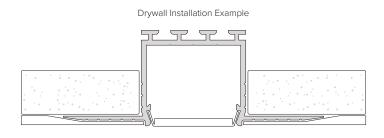

## Recessed Mount Channel

For seamless lines of light that blends directly into the wall or substrate, the invisible channel is a premium solution to applications where modern and clean looks are a must. Simply install during the new construction drywalling phase by perfectly blending the channel into its surroundings. Once completed, all you are left with is a stunning line of light seamlessly incorporated into the wall or substrate.