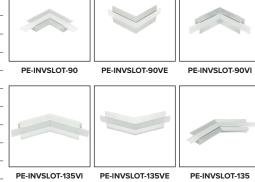

#### **INVISIBLE SLOT** PRE-MADE COUPLERS

| ITEM NUMBER      | DESCRIPTION                                                                     |
|------------------|---------------------------------------------------------------------------------|
| PE-INVSLOT-90    | 90 degree coupler for Invisible Slot extrusion with SLOTLENS                    |
| PE-INVSLOT-90VE  | 90 degree coupler (exterior face) for Invisible Slot extrusion with SLOTLENS    |
| PE-INVSLOT-90VI  | 90 degree coupler (interior face) for Invisible Slot extrusion with SLOTLENS    |
| PE-INVSLOT-135VI | 135 degree coupler (interior face) for Invisible Slot extrusion with SLOTLENS   |
| PE-INVSLOT-135VE | 135 degree coupler (exterior face) for Invisible Slot extrusion with SLOTLENS   |
| PE-INVSLOT-135   | 135 degree coupler for Invisible Slot extrusion with SLOTLENS                   |
| PE-INVSLOT-135TR | 135 degree "T" coupler (right angle) for Invisible Slot extrusion with SLOTLENS |
| PE-INVSLOT-135TL | 135 degree "T" coupler (left angle) for Invisible Slot extrusion with SLOTLENS  |
| PE-INVSLOT-135X  | 135 degree "X" coupler for Invisible Slot extrusion with SLOTLENS               |
| PE-INVSLOT-90T   | 90 degree "T" coupler for Invisible Slot extrusion with SLOTLENS                |
| PE-INVSI OT-90X  | 90 degree "X" coupler for Invisible Slot extrusion with SLOTLENS                |