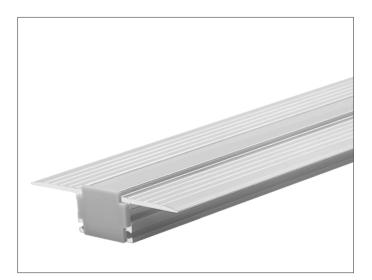

## **INVISIBLE MINI SLOT Recessed Mount Channel**

For seamless lines of light that blends directly into the wall or substrate, the invisible mini channel is a premium solution to applications where modern and clean looks are a must. Simply install during the new construction drywalling phase by perfectly blending the channel into its surroundings. Once completed, all you are left with is a stunning line of light seamlessly incorporated into the wall or substrate.

- Recessed channel extrusion best suited for drywall applications •
- · Create seamless lines of light that blends into existing substrates
- Frosted lens protects lights source while evenly diffusing light •
- Anodized aluminum provides excellent heat dissipation
- Field cuttable channel and lens
- Compatible with 10-12mm wide tape light