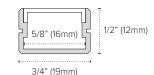

nectors ٠

## Available Finishes



Anodized Aluminum

## Compatible Tape Light

- Single Color (10mm) + HD Connector
- Tunable CCT (10mm) + HD Connector •
- . RGB (10mm) + HD Connector
- RGBW (12mm) / RGBTW (12mm) + HD Connector

#### **GT** ORDERING INFORMATION

| ITEM NUMBER   | DESCRIPTION                      |
|---------------|----------------------------------|
| PE-GT-1M      | 1M GT Aluminum Extrusion         |
| PE-GT-LENS-1M | 1M Frosted Polycarbonate UV Lens |
| PE-GT-END     | GT End Cap                       |
| E-CLIP-45     | Surface Mount Clip               |

#### **GT** ACCESSORIES



| PROJECT:  |   |
|-----------|---|
|           | _ |
| TYPE:     |   |
| -         | _ |
| LOCATION: |   |
|           |   |
|           |   |

CATALOG NUMBER:





### **GT** DIMENSIONS