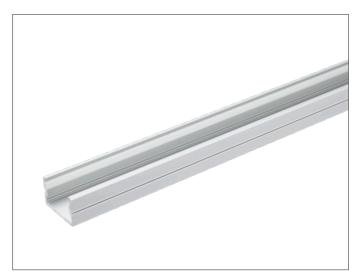

## Surface & Recessed Mount Extrusion

The GT extrusion is simply the go to extrusion for most tape light applications. Featuring a medium height profile that is compatible with all Trulux tape light, the GT evenly diffuses light and eliminates most dotting making for one of the most universal extrusions available for any application.

- Surface or recessed mounting capable •
- Medium profile perfect for diffusing light .
- Frosted lens protects lights source while evenly diffusing light ٠
- Anodized aluminum provides excellent heat dissipation
- Field cuttable extrusion and lens
- Compatible with 10-12mm wide tape light and most HD connectors ٠

## Available Finishes

Anodized Aluminum