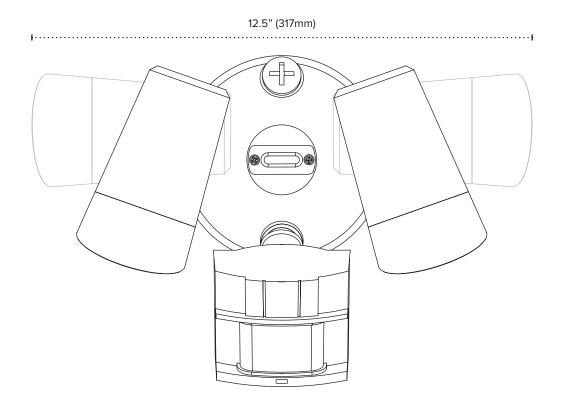

| 35,000 Hours                 |  |  |  |  |







| FORA SERIES ORDERING INFORMATION |                  |        |         |       |     |        |         |              |  |  |
|----------------------------------|------------------|--------|---------|-------|-----|--------|---------|--------------|--|--|
| ITEM NUMBER                      | DESCRIPTION      | FINISH | VOLTAGE | ССТ   | CRI | LUMENS | WATTAGE | DIMMING      |  |  |
| FL2-3CCT-BK                      | Fora Flood Light | Black  | 120V    | 3-CCT | 80+ | 1600Lm | 20W     | Non-Dimmable |  |  |
| FL2-3CCT-WH                      | Fora Flood Light | White  | 120V    | 3-CCT | 80+ | 1600Lm | 20W     | Non-Dimmable |  |  |

### FORA SERIES QUICK DIMENSIONS

#### SEE NEXT PAGE FOR DETAILS

### FORA SERIES QUICK DIMENSIONS