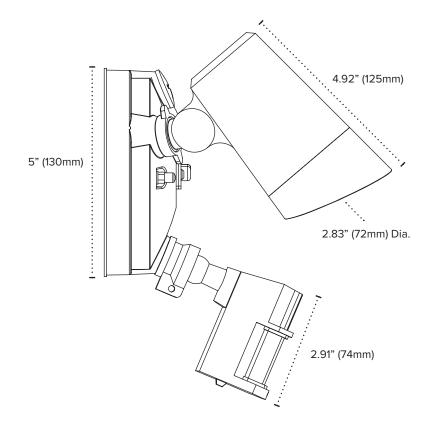

| 35,000 Hours                 |  |  |  |  |







| FORA SERIES ORDERING INFORMATION |                  |        |         |       |     |        |         |              |  |  |
|----------------------------------|------------------|--------|---------|-------|-----|--------|---------|--------------|--|--|
| ITEM NUMBER                      | DESCRIPTION      | FINISH | VOLTAGE | ССТ   | CRI | LUMENS | WATTAGE | DIMMING      |  |  |
| FL2-3CCT-BK                      | Fora Flood Light | Black  | 120V    | 3-CCT | 80+ | 1600Lm | 20W     | Non-Dimmable |  |  |
| FL2-3CCT-WH                      | Fora Flood Light | White  | 120V    | 3-CCT | 80+ | 1600Lm | 20W     | Non-Dimmable |  |  |

### FORA SERIES QUICK DIMENSIONS

#### SEE NEXT PAGE FOR DETAILS

### FORA SERIES QUICK DIMENSIONS