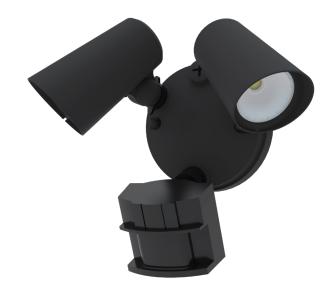

## 120V Security Light

The Fora series takes a more modern approach to security and landscape lighting. Featuring sleek adjustable fixture heads, the Fora series produce up to 1600 lumens with three selectable color temperatures ranging from a 3000K warm white, up to 5000K daylight setting.

| FORA SERIES ORDERING INFORMATION |                  |        |         |       |     |        |         |              |  |  |
|----------------------------------|------------------|--------|---------|-------|-----|--------|---------|--------------|--|--|
| ITEM NUMBER                      | DESCRIPTION      | FINISH | VOLTAGE | ССТ   | CRI | LUMENS | WATTAGE | DIMMING      |  |  |
| FL2-3CCT-BK                      | Fora Flood Light | Black  | 120V    | 3-CCT | 80+ | 1600Lm | 20W     | Non-Dimmable |  |  |
| FL2-3CCT-WH                      | Fora Flood Light | White  | 120V    | 3-CCT | 80+ | 1600Lm | 20W     | Non-Dimmable |  |  |