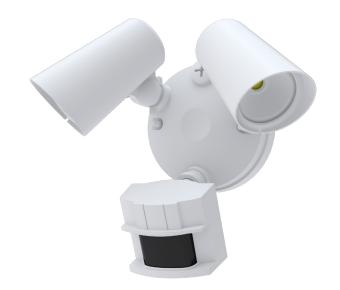

## 120V Security Light

The Fora series takes a more modern approach to security and landscape lighting. Featuring sleek adjustable fixture heads, the Fora series produce up to 1600 lumens with three selectable color temperatures ranging from a 3000K warm white, up to 5000K daylight setting.

| FORA SERIES ORDERING INFORMATION |                  |        |         |       |     |        |         |              |  |  |
|----------------------------------|------------------|--------|---------|-------|-----|--------|---------|--------------|--|--|
| ITEM NUMBER                      | DESCRIPTION      | FINISH | VOLTAGE | ССТ   | CRI | LUMENS | WATTAGE | DIMMING      |  |  |
| FL2-3CCT-BK                      | Fora Flood Light | Black  | 120V    | 3-CCT | 80+ | 1600Lm | 20W     | Non-Dimmable |  |  |
| FL2-3CCT-WH                      | Fora Flood Light | White  | 120V    | 3-CCT | 80+ | 1600Lm | 20W     | Non-Dimmable |  |  |