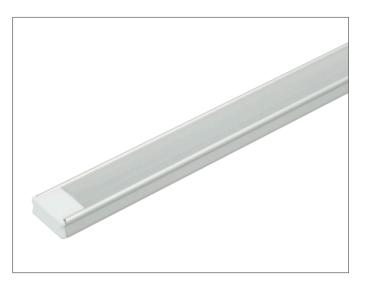

## Surface Mount Tape Light Extrusion

An economical go to for tape light extrusion installations, the Economy extrusion provides ample heat dissipation and diffuses light just enough to provide a great economical option. Use as a surface mount application when additional tape light protection is needed.

- Surface mount extrusion perfect for remodel applications
- Low profile housing design for limited space
- Includes frosted lens that protects lights source
- Anodized aluminum provides excellent heat dissipation
- Field cuttable extrusion and lens
- Compatible with 10-12mm wide tape light
- Surface mounting clips available (sold separately)