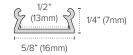

le extrusion and lens
- Compatible with 10-12mm wide tape light
- Surface mounting clips available (sold separately)

## Available Finishes



Anodized Aluminum

## Compatible Tape Light

- Static White (10mm) <4.6W/ft
- Tunable CCT (10mm) <4.6W/ft
- RGB (10mm) / RGBW (12mm) <4.6W/ft

#### **ECONOMY** ORDERING INFORMATION

| ITEM NUMBER | DESCRIPTION                          |  |  |
|-------------|--------------------------------------|--|--|
| EE1-AAFR-1M | 1M Economy Aluminum Extrusion w/Lens |  |  |
| EE1-END     | Economy End Cap                      |  |  |
| E-CLIP      | Surface Mount Clip                   |  |  |

### **ECONOMY** ACCESSORIES



| : |  |  |
|---|--|--|
|   |  |  |
|   |  |  |
|   |  |  |
|   |  |  |

CATALOG NUMBER:

PROJECT:

TYPE:





## **ECONOMY** DIMENSIONS