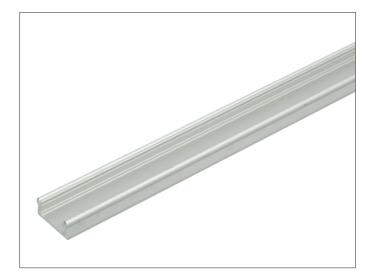

heat dissipation
- Field cuttable extrusion and lens
- Compatible with 10-12mm wide tape light
- Surface mounting clips available (sold separately)

## Available Finishes



Anodized Aluminum

## Compatible Tape Light

- Static White (10mm) <4.6W/ft
- Tunable CCT (10mm) <4.6W/ft
- RGB (10mm) / RGBW (12mm) <4.6W/ft

#### **ECONOMY** ORDERING INFORMATION

| ITEM NUMBER | DESCRIPTION                          |  |  |
|-------------|--------------------------------------|--|--|
| EE1-AAFR-1M | 1M Economy Aluminum Extrusion w/Lens |  |  |
| EE1-END     | Economy End Cap                      |  |  |
| E-CLIP      | Surface Mount Clip                   |  |  |

### **ECONOMY** ACCESSORIES



| : |  |  |
|---|--|--|
|   |  |  |
|   |  |  |
|   |  |  |
|   |  |  |

CATALOG NUMBER:

PROJECT:

TYPE:





## **ECONOMY** DIMENSIONS