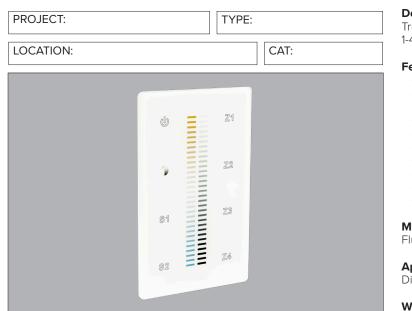

## Description

Trulux back-lit touch wall control for tunable CCT light control; 1-4 operation with 1-3 scene control.

AMERICAN LIGHTING

BRIGHT IDEAS . INNOVATIVE SOLUTIONS

Ю

### Features

- Touch for On/Off control
- Swipe for 2700K-6000K light control and full range dimming (5-100%)
- Toggle between tunable CCT and brightness control
- Smooth glass faceplate with illuminated controls
- Radio frequency (RF) signal range up to 65 feet
- Control multiple receivers in multiple zones (1-4)
- 3 customizeable scenes
- Requires 12-24V DC input
- Requires Trulux DMX receiver for operation (sold separately)