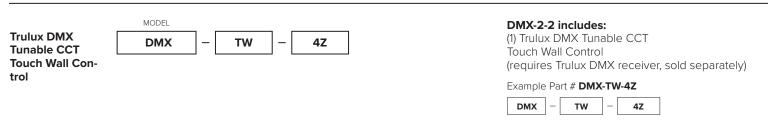

tion  | Input     | Current | Output      | Listing | Dimensions                    |
|--------------------|----------------------------------------------|--------------|-----------|---------|-------------|---------|-------------------------------|
| REC-DMX-5A-4Z      | Trulux DMX 512 Receiver                      | Dry location | 12-36V DC | 4x5A    | 4x(60-180)W | RoHS    | 7-1/16" × 1-13/16" × 6-23/32" |
| REC-DMX-5A-4Z-PLUS | Trulux DMX 512 Receiver with Standalone mode | Dry location | 12-36V DC | 4x5A    | 4x(96-288)W | RoHS    | (178.9mm x 45.5mm x 18.6mm)   |

Controller can be powered from secondary side of 12-24V DC driver being used to power the Trulux receiver/Trulux tape light. See 'Trulux Control Options' on selected tape light for more information.

# Ordering Information