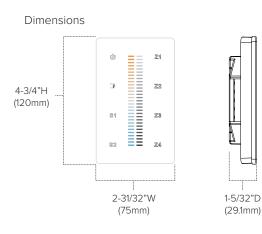

#### Mounting

Flush mount to wall or flat surface  $(1-3/4" \times 2-5/8" \text{ cut-out})$ 