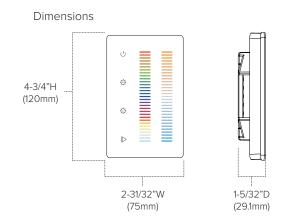

ires Trulux DMX receiver for install (sold separately)

## Mounting

Flush mount to wall or flat surface (1-3/4" x 2-5/8" cut-out)

# **Applications**

RGB + Tunable CCT Control

#### Warranty

3 years

# Technical Information





| Voltage               | 12-24V DC                                   |  |  |  |
|-----------------------|---------------------------------------------|--|--|--|
| Power Consumption     | 200mA                                       |  |  |  |
| Output                | DMX 512 Signal                              |  |  |  |
| Operating Temperature | 0° - 40°C                                   |  |  |  |
| Relative Humidity     | 8% - 80%                                    |  |  |  |
| Rating                | FCC Compliant, RoHS Compliant, dry location |  |  |  |



# Recommended Receivers

| Part Number       | Description                      | Application  | Input     | Current | Output      | Listing | Dimensions                   |
|-------------------|----------------------------------|--------------|-----------|---------|-------------|---------|------------------------------|
| REC-DMX-RJ45A-5CH | Trulux DMX 512 5Channel Receiver | Dry location | 12-24V DC | 5x8A    | 5x(96-192)W | RoHS    | 6-1/2" x 2-29/32" x 1-15/32" |

Controller can be powered from secondary side of 12-24V DC driver being used to power the Trulux receiver/Trulux tape light. See 'Trulux Control Options' on selected tape light for more information.

# Ordering Information

Trulux DMX RGB + Tunable CCT Touch Wall Control



## DMX-RGBTW-1Z includes:

(1) Trulux DMX RGB + Tu