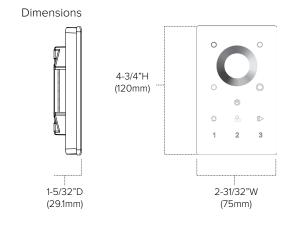

air multiple receivers to a single control
- Requires Trulux DMX receiver for install (sold separately)

### Mounting

Flush mount to wall or flat surface (1-3/4" x 2-5/8" cut-out)

#### **Applications**

Dimming, CCT, scene, and zone control for RGB/RGB+WW

#### Warranty

3 years

## Technical Information





| Voltage               | 12-24V DC                                   |  |  |  |
|-----------------------|---------------------------------------------|--|--|--|
| Output                | DMX 512 Signal                              |  |  |  |
| Operating Temperature | perature 0° - 40°C                          |  |  |  |
| Relative Humidity     | 8% - 80%                                    |  |  |  |
| Rating                | FCC Compliant, RoHS Compliant, dry location |  |  |  |



### Recommended Receivers

| Part Number        | Description                                  | Application  | Input     | Current | Output      | Listing | Dimensions                    |
|--------------------|----------------------------------------------|--------------|-----------|---------|-------------|---------|-------------------------------|
| REC-DMX-5A-4Z      | Trulux DMX 512 Receiver                      | Dry location | 12-36V DC | 4x5A    | 4x(60-180)W | RoHS    | 7-1/16" x 1-13/16" x 6-23/32" |
| REC-DMX-5A-4Z-PLUS | Trulux DMX 512 Receiver with Standalone mode | Dry location | 12-36V DC | 4x5A    | 4x(96-288)W | RoHS    | (178.9mm x 45.5mm x 18.6mm)   |

Controller can be powered from secondary side of 12-24V DC driver being used to power the Trulux receiver/Trulux tape