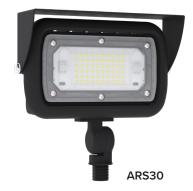

### SLIM ARRAY SERIES ORDERING INFORMATION

| ITEM NUMBER   | DESCRIPTION | FINISH | VOLTAGE     | ССТ   | CRI | LUMENS       | WATTAGE | DIMMING      |
|---------------|-------------|--------|-------------|-------|-----|--------------|---------|--------------|
| ARS15-3CCT-BK | ARS15       | Black  | 100-277V AC | 3-CCT | 90+ | Up to 1050Lm | 15W     | Non-Dimmable |
| ARS30-3CCT-BK | ARS30       | Black  | 100-277V AC | 3-CCT | 90+ | Up to 2100Lm | 30W     | Non-Dimmable |
| ARS45-3CCT-BK | ARS45       | Black  | 100-277V AC | 3-CCT | 90+ | Up to 3150Lm | 45W     | Non-Dimmable |

#### ARS30 -