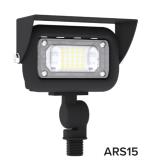

### SLIM ARRAY SERIES ORDERING INFORMATION

| ITEM NUMBER   | DESCRIPTION | FINISH | VOLTAGE     | ССТ   | CRI | LUMENS       | WATTAGE | DIMMING      |
|---------------|-------------|--------|-------------|-------|-----|--------------|---------|--------------|
| ARS15-3CCT-BK | ARS15       | Black  | 100-277V AC | 3-CCT | 90+ | Up to 1050Lm | 15W     | Non-Dimmable |
| ARS30-3CCT-BK | ARS30       | Black  | 100-277V AC | 3-CCT | 90+ | Up to 2100Lm | 30W     | Non-Dimmable |
| ARS45-3CCT-BK | ARS45       | Black  | 100-277V AC | 3-CCT | 90+ | Up to 3150Lm | 45W     | Non-Dimmable |

#### ARS15 -