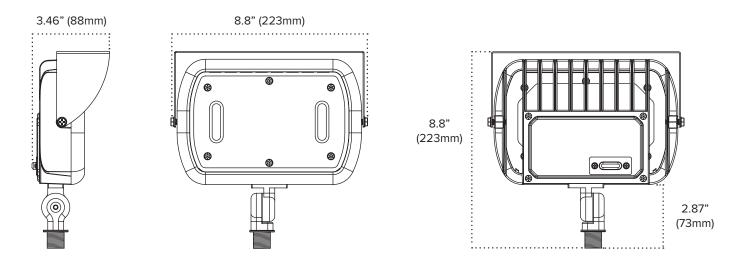

UMENS       | WATTAGE | DIMMING      |
|---------------|-------------|--------|-------------|-------|-----|--------------|---------|--------------|
| ARS15-3CCT-BK | ARS15       | Black  | 100-277V AC | 3-CCT | 90+ | Up to 1050Lm | 15W     | Non-Dimmable |
| ARS30-3CCT-BK | ARS30       | Black  | 100-277V AC | 3-CCT | 90+ | Up to 2100Lm | 30W     | Non-Dimmable |
| ARS45-3CCT-BK | ARS45       | Black  | 100-277V AC | 3-CCT | 90+ | Up to 3150Lm | 45W     | Non-Dimmable |

#### **SLIM ARRAY SERIES** ACCESSORIES

| ITEM NUMBER | DESCRIPTION                             |  |  |
|-------------|-----------------------------------------|--|--|
| ARS-SMS     | Soil Mounting Stake (image coming soon) |  |  |



#### **SLIM ARRAY SERIES** QUICK DIMENSIONS

#### ARS15 -



#### ARS30 -



#### ARS45