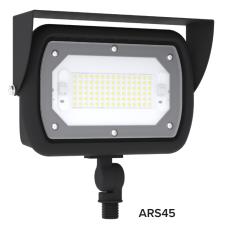

### SLIM ARRAY SERIES ORDERING INFORMATION

| ITEM NUMBER   | DESCRIPTION | FINISH | VOLTAGE     | ССТ   | CRI | LUMENS       | WATTAGE | DIMMING      |
|---------------|-------------|--------|-------------|-------|-----|--------------|---------|--------------|
| ARS15-3CCT-BK | ARS15       | Black  | 100-277V AC | 3-CCT | 90+ | Up to 1050Lm | 15W     | Non-Dimmable |
| ARS30-3CCT-BK | ARS30       | Black  | 100-277V AC | 3-CCT | 90+ | Up to 2100Lm | 30W     | Non-Dimmable |
| ARS45-3CCT-BK | ARS45       | Black  | 100-277V AC | 3-CCT | 90+ | Up to 3150Lm | 45W     | Non-Dimmable |

#### ARS45