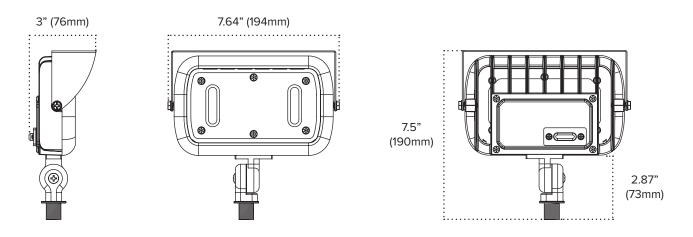

СТ   | CRI | LUMENS       | WATTAGE | DIMMING      |
|---------------|-------------|--------|-------------|-------|-----|--------------|---------|--------------|
| ARS15-3CCT-BK | ARS15       | Black  | 100-277V AC | 3-CCT | 90+ | Up to 1050Lm | 15W     | Non-Dimmable |
| ARS30-3CCT-BK | ARS30       | Black  | 100-277V AC | 3-CCT | 90+ | Up to 2100Lm | 30W     | Non-Dimmable |
| ARS45-3CCT-BK | ARS45       | Black  | 100-277V AC | 3-CCT | 90+ | Up to 3150Lm | 45W     | Non-Dimmable |

#### **SLIM ARRAY SERIES** ACCESSORIES

| ITEM NUMBER | DESCRIPTION                             |  |  |
|-------------|-----------------------------------------|--|--|
| ARS-SMS     | Soil Mounting Stake (image coming soon) |  |  |



#### **SLIM ARRAY SERIES** QUICK DIMENSIONS

#### ARS15 -



#### ARS30 -



#### ARS45