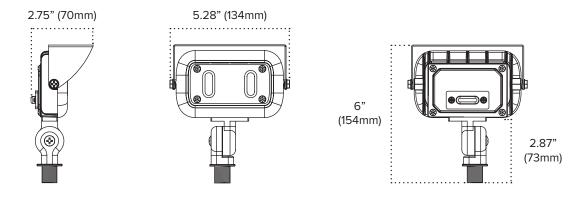

VOLTAGE     | ССТ   | CRI | LUMENS       | WATTAGE | DIMMING      |
|---------------|-------------|--------|-------------|-------|-----|--------------|---------|--------------|
| ARS15-3CCT-BK | ARS15       | Black  | 100-277V AC | 3-CCT | 90+ | Up to 1050Lm | 15W     | Non-Dimmable |
| ARS30-3CCT-BK | ARS30       | Black  | 100-277V AC | 3-CCT | 90+ | Up to 2100Lm | 30W     | Non-Dimmable |
| ARS45-3CCT-BK | ARS45       | Black  | 100-277V AC | 3-CCT | 90+ | Up to 3150Lm | 45W     | Non-Dimmable |

#### **SLIM ARRAY SERIES** ACCESSORIES

| ITEM NUMBER | DESCRIPTION                             |  |  |
|-------------|-----------------------------------------|--|--|
| ARS-SMS     | Soil Mounting Stake (image coming soon) |  |  |



#### **SLIM ARRAY SERIES** QUICK DIMENSIONS

#### ARS15 -



#### ARS30 -



#### ARS45