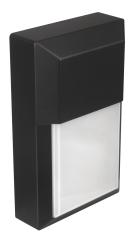

## **Features**

All purpose LED wall sconce is an energy saving long-lasting alternative to incandescent. Excellent use in cold climates. LEDs turn on instantly at full brightness. Meets ADA requirements. Ideal use for security and general lighting fixture must be mounted to a standard junction box (not included) on a wall.

## Construction

Aluminum construction. Power supply connections must be made inside a junction box (not included).

#### **Finish**

All exposed metal surfaces are coated in black powder finish.

#### Diffuser

White polycarbonate.