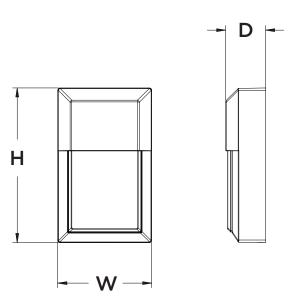

## Warranty

Limited warranty: This fixture is free from defects in materials and workmanship for a period of 5 years from date-of-purchase.

Specifications and dimensions subject to change without notice.