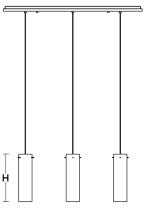

# View Multi Linear Pendant VIP Series

## **Ordering Information:**

|                 | Clear Shade with | Clear Shade with |      |           |     |     |    |
|-----------------|------------------|------------------|------|-----------|-----|-----|----|
| Clear Glass     | Cream Glass      | White Glass      | Qty. | Lamp      | Н   | L   | W  |
| VIP05MBSNCLLNR3 | VIP05MBSNCRLNR3  | VIP05MBSNWHLNR3  | 3    | 60W (MAX) | 16" | 41" | 5" |