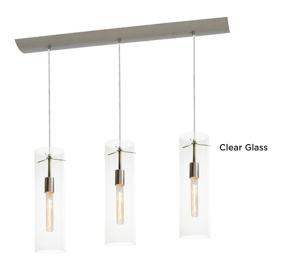

#### **Features**

This pendant features a clear outer glass shade with optional frosted or white inner glass. 9 ft. adustable cords. Product can be used over reception desks, restaurants, and in public spaces. This fixture mounts to a standard junction box (not included).

## **Ordering Information:**

|                 | Clear Shade with | Clear Shade with |      |           |     |     |    |
|-----------------|------------------|------------------|------|-----------|-----|-----|----|
| Clear Glass     | Cream Glass      | White Glass      | Qty. | Lamp      | Н   | L   | W  |
| VIP05MBSNCLLNR3 | VIP05MBSNCRLNR3  | VIP05MBSNWHLNR3  | 3    | 60W (MAX) | 16" | 41" | 5" |