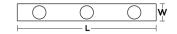

## **Ordering Information:**

|                 | Clear Shade with | Clear Shade with |      |           |     |     |    |
|-----------------|------------------|------------------|------|-----------|-----|-----|----|
| Clear Glass     | Cream Glass      | White Glass      | Qty. | Lamp      | Н   | L   | W  |
| VIP05MBSNCLLNR3 | VIP05MBSNCRLNR3  | VIP05MBSNWHLNR3  | 3    | 60W (MAX) | 16" | 41" | 5" |