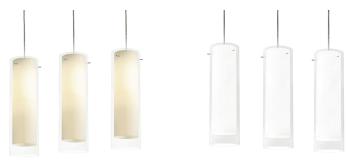

Clear Shade with Cream Glass

Clear Shade with White Glass

## **Ordering Information:**

|                 | Clear Shade with | Clear Shade with |      |           |     |     |    |
|-----------------|------------------|------------------|------|-----------|-----|-----|----|
| Clear Glass     | Cream Glass      | White Glass      | Qty. | Lamp      | Н   | L   | W  |
| VIP05MBSNCLLNR3 | VIP05MBSNCRLNR3  | VIP05MBSNWHLNR3  | 3    | 60W (MAX) | 16" | 41" | 5" |