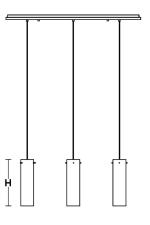

# **Ordering Information:**

| Cream Glass     | White Glass     | Qty. | Lamp      | Н   | L   | W  |
|-----------------|-----------------|------|-----------|-----|-----|----|
| SSP04MBSNCRLNR3 | SSP04MBSNWHLNR3 | 3    | 60W (MAX) | 14" | 41" | 5" |