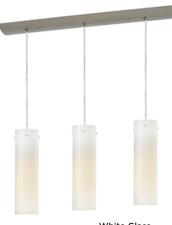

## Soho Multi Linear Pendant **SSP Series**

#### **Features**

This pendant features a frosted white or cream glass with 9 ft. adjustable cords. Product can be used over reception desks, restaurants, and in public spaces. This fixture mounts to a standard junction box (not included).

| LOCATION          | DATE         |
|-------------------|--------------|
| PREPARED<br>BY    | QUANTITY     |
| COMMENTS          | FIXTURE TYPE |
| CATALOG<br>NUMBER |              |

White Glass