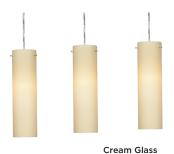

## Soho Multi Linear Pendant **SSP Series**

#### **Features**

This pendant features a frosted white or cream glass with 9 ft. adjustable cords. Product can be used over reception desks, restaurants, and in public spaces. This fixture mounts to a standard junction box (not included).

# **Ordering Information:**

| Cream Glass     | White Glass     | Qty. | Lamp      | Н   | L   | W  |
|-----------------|-----------------|------|-----------|-----|-----|----|
| SSP04MBSNCRLNR3 | SSP04MBSNWHLNR3 | 3    | 60W (MAX) | 14" | 41" | 5" |