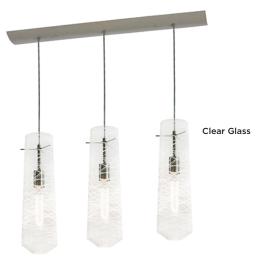

# Spun Multi Linear Pendant SPP Series

#### **Features**

This pendant features hand-blown glass with a white pattern molten glass cane. 9 ft. adustable cords. Product can be used over reception desks, restaurants, and in public spaces. This fixture mounts to a standard junction box (not included).

# **Ordering Information:**

| Clear Glass       | Smoke Glass        | Steel Blue Glass   | Qty. | Lamp      | Н       | L    | W  |
|-------------------|--------------------|--------------------|------|-----------|---------|------|----|
| SDDO5MBSNICLI ND3 | SDDUZMBSNISMI NIBZ | SDDOSMRSNISRI NIDZ | 3    | 60W (MAX) | 16-3/4" | /11" | 5" |