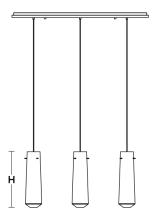

# **Ordering Information:**

| Clear Glass       | Smoke Glass        | Steel Blue Glass   | Qty. | Lamp      | Н       | L    | W  |
|-------------------|--------------------|--------------------|------|-----------|---------|------|----|
| SDDO5MBSNICLI ND3 | SDDUZMBSNISMI NIBZ | SDDOSMRSNISRI NIDZ | 3    | 60W (MAX) | 16-3/4" | /11" | 5" |