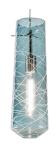

# **Ordering Information:**

| Clear Glass       | Smoke Glass        | Steel Blue Glass   | Qty. | Lamp      | Н       | L    | W  |
|-------------------|--------------------|--------------------|------|-----------|---------|------|----|
| SDDO5MBSNICLI ND3 | SDDUZMBSNISMI NIBZ | SDDOSMRSNISRI NIDZ | 3    | 60W (MAX) | 16-3/4" | /11" | 5" |