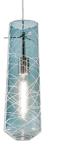

# Spun Multi Linear Pendant SPP Series

#### **Features**

This pendant features hand-blown glass with a white pattern molten glass cane. 9 ft. adustable cords. Product can be used over reception desks, restaurants, and in public spaces. This fixture mounts to a standard junction box (not included).

Smoke Glass