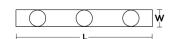

# **Ordering Information:**

| Clear Glass       | Smoke Glass        | Steel Blue Glass   | Qty. | Lamp      | Н       | L    | W  |
|-------------------|--------------------|--------------------|------|-----------|---------|------|----|
| SDDO5MBSNICLI ND3 | SDDUZMBSNISMI NIBZ | SDDOSMRSNISRI NIDZ | 3    | 60W (MAX) | 16-3/4" | /11" | 5" |