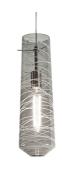

Smoke Glass

# **Ordering Information:**

| Clear Glass       | Smoke Glass        | Steel Blue Glass   | Qty. | Lamp      | Н       | L    | W  |
|-------------------|--------------------|--------------------|------|-----------|---------|------|----|
| SDDO5MBSNICLI ND3 | SDDUZMBSNISMI NIBZ | SDDOSMRSNISRI NIDZ | 3    | 60W (MAX) | 16-3/4" | /11" | 5" |